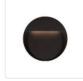

## WALL

EW71209-BK Black

Gray

## **DESCRIPTION**

This family of exterior wall-mounted fixtures is available in a variety of geometric forms: circle, square, and two different rectilinear configurations. Light is directed downward from a recess, and the incline allows the glow to radiate gradually. Vanishingly thin and ideal for egress, courtesy, and grace lighting. Optional stone inlays offer additional opportunities for customizing to complement different wall surfaces.