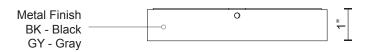

## **SPECIFICATION DETAILS**

\* For custom options, consult factory for details.

| Fixture Dimensions   | D8-3/4" x E1"                                              |
|----------------------|------------------------------------------------------------|
| Light Source         | LED                                                        |
| Wattage              | 23W                                                        |
| Total Lumens         | 1600lm                                                     |
| Delivered Lumens     | BK-277lm; GY-346lm;                                        |
| Voltage              | 120V                                                       |
| Color Temperature    | 3000K                                                      |
| CRI (Ra)             | >90                                                        |
| Optional Color Temps | 2700K - 5000K Available, Minimum Order Quantities<br>Apply |
| LED Rated Life       | 50,000 hours                                               |
| Dimming              | 100% - 10%, ELV Dimmer (Not Included)                      |
| Diffuser Details     | Frosted Glass Diffuser                                     |
| Location             | Wet                                                        |
| Warranty             | 5 Years                                                    |
| ADA Compliant        | Yes                                                        |