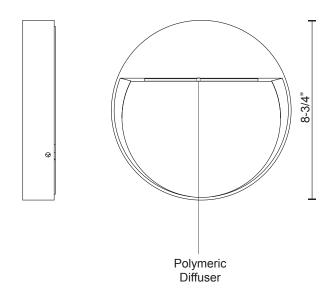

## **SPECIFICATION DETAILS**

\* For custom options, consult factory for details.

| Fixture Dimensions   | D8-3/4" x E1"                                              |
|----------------------|------------------------------------------------------------|
| Light Source         | LED                                                        |
| Wattage              | 23W                                                        |
| Total Lumens         | 1600lm                                                     |
| Delivered Lumens     | BK-277lm; GY-346lm;                                        |
| Voltage              | 120V                                                       |
| Color Temperature    | 3000K                                                      |
| CRI (Ra)             | >90                                                        |
| Optional Color Temps | 2700K - 5000K Available, Minimum Order Quantities<br>Apply |
| LED Rated Life       | 50,000 hours                                               |
| Dimming              | 100% - 10%, ELV Dimmer (Not Included)                      |
| Diffuser Details     | Frosted Glass Diffuser                                     |
| Location             | Wet                                                        |
| Warranty             | 5 Years                                                    |
| ADA Compliant        | Yes                                                        |

## **DESCRIPTION**

This family of exterior wall-mounted fixtures is available in a variety of geometric forms: circle, square, and two different rectilinear configurations. Light is directed downward from a recess, and the incline allows the glow to radiate gradually. Vanishingly thin and ideal for egress, courtesy, and grace lighting. Optional stone inlays offer additional opportunities for customizing to complement different wall surfaces.