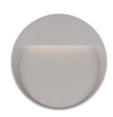

## WALL

EW71209-BK Black

Gray

## **DESCRIPTION**

This family of exterior wall-mounted fixtures is available in a variety of geometric forms: circle, square, and two different rectilinear configurations. Light is directed downward from a recess, and the incline allows the glow to radiate gradually. Vanishingly thin and ideal for egress, courtesy, and grace lighting. Optional stone inlays offer additional opportunities for customizing to complement different wall surfaces.