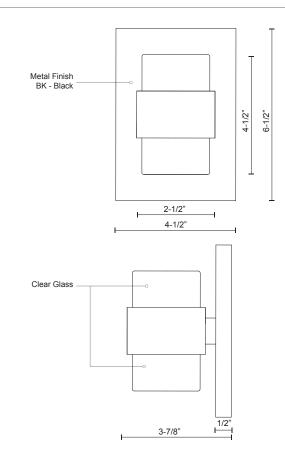

## **SPECIFICATION DETAILS**

\* For custom options, consult factory for details.

| Fixture Dimensions   | W2-1/2" x H4-1/2" x E3-7/8"                                |
|----------------------|------------------------------------------------------------|
| Light Source         | LED                                                        |
| Wattage              | 10W                                                        |
| Total Lumens         | 800lm                                                      |
| Delivered Lumens     | BK-474lm                                                   |
| Voltage              | 120V                                                       |
| Color Temperature    | 3000K                                                      |
| CRI (Ra)             | >90                                                        |
| Optional Color Temps | 2700K - 5000K Available, Minimum Order Quantities<br>Apply |
| LED Rated Life       | 50,000 hours                                               |
| Dimming              | 100% - 10%, ELV Dimmer (Not Included)                      |
| Glass Details        | Cast clear textured glass                                  |
| Location             | Wet                                                        |
| Warranty             | 5 Years                                                    |
| ADA Compliant        | Yes                                                        |
| Canopy Dimensions    | W4-1/2" x H6-1/2" x E1/2"                                  |