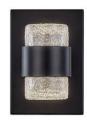

## **DESCRIPTION**

The Copenhagen balances a clean, simple geometry with highly detailed glass for a sophisticated outdoor product line. The stark yet refined finish of the black structure contrasts with the translucent glass to augment its effect. Available in both wall-mounted and chandelier configurations, the complete offering is both elegant and versatile.