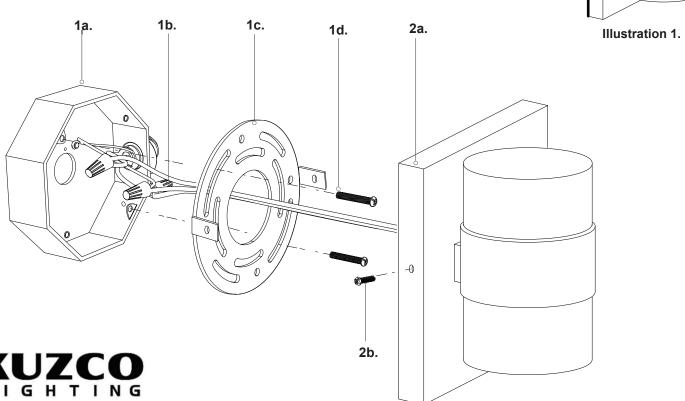

## Please Note:

- All Kuzco LED fixtures come with pre-wired LED module(s).
- Unless instructed to do so, please do not touch any part of the LED module(s) as any unnecessary contact with the module could cause permanent damage.
- For dimming, an ELV (Electronic Low Voltage) type of dimmer is required.
- 1. Remove the fixture from its original packaging. Remove the mounting plate (1c) from within the canopy (2a) by unthreading the two screws (2b). Attach the mounting plate (1c) to the electrical junction box (1a) using the screws (1d) provided in the hardware package.
- 2. Attach the canopy to the mounting plate, which is attached to the electrical junction box. First connect all wires correctly G ground to ground, N neutral wire (white to white), L live wire (black to black) with provided marettes (1b) from the hardware package. Align the holes on the sides of the canopy (2a) to the ears of the mounting plate (1c). Once aligned, Push the canopy (2a) to the mounting plate (1c) and use the two screws (2b) to secure the canopy.
- 3. To prevent moisture from entering the outlet box and causing a short, seal around the top and side perimeter between the fixture and the wall surface with weather resistant caulking (illustration 1). The space at bottom should be left un-caulked to prevent moisture build-up. Apply a small amount of weather resistant caulking around the side perimeter between the cap nut and mounting plate.