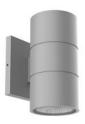

## WALL

EW3207-GY Grey

## **DESCRIPTION**

High powered LED exterior two light wall mount fixture, die-cast aluminum housing molded into a cylinder shape with in powder coated black, gray and silver finishes. Concealed inside is our 120V AC LED technology with a tempered glass diffusers radiating light upward and downward against the wall where installed. Certified ETL wet location listed and is available in different sizes and one light options.