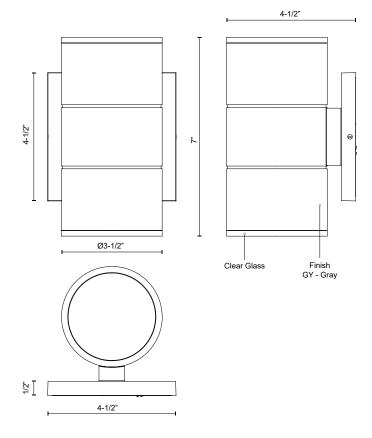

## **SPECIFICATION DETAILS**

\* For custom options, consult factory for details.

| Fixture Dimensions          | D3-1/2" x H7" x E4-1/2"                                    |
|-----------------------------|------------------------------------------------------------|
| Light Source                | AC LED Module                                              |
| Wattage                     | 20W                                                        |
| Total Lumens                | 1700lm                                                     |
| Delivered Lumens            | 1268lm                                                     |
| Voltage                     | 120V                                                       |
| Color Temperature           | 3000K                                                      |
| CRI (Ra)                    | >90                                                        |
| <b>Optional Color Temps</b> | 2700K - 5000K Available, Minimum Order Quantities<br>Apply |
| LED Rated Life              | 50,000 hours                                               |
| Dimming                     | 100% - 10%, ELV Dimmer (Not Included)                      |
| Glass Details               | Clear Glass                                                |
| Diffuser Details            | Anodized Parabolic Multi-Faceted Aluminum Reflector        |
|                             |                                                            |
| Location                    | Wet                                                        |
| <b>Uarranty</b>             | Wet 5 Years                                                |