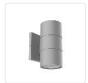

## WALL

EW3207-GY Grey

## **DESCRIPTION**

High powered LED exterior two light wall mount fixture, die-cast aluminum housing molded into a cylinder shape with in powder coated black, gray and silver finishes. Concealed inside is our 120V AC LED technology with a tempered glass diffusers radiating light upward and downward against the wall where installed. Certified ETL wet location listed and is available in different sizes and one light options.