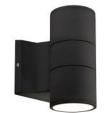

## LUND EW3207-BK

DESCRIPTION

## 3-1/2" 3-1/2" 3-1/2" 3-1/2" 3-1/2" 3-1/2" 3-1/2" 3-1/2" 3-1/2" 5-7/8"

High powered LED exterior two light wall mount fixture, die-cast aluminum housing molded into a cylinder shape with in powder coated black and gray finishes. Concealed inside is our 120V AC LED technology with a tempered glass diffusers radiating light upward and downward against the wall where installed. Certified ETL wet location listed and is

available in different sizes and one light options.