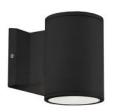

## DESCRIPTION

High powered LED exterior single light wall mount fixture, die-cast aluminum housing molded into a cylinder shape with in powder coated black and gray finishes. Concealed inside is our 120V AC LED technology with a tempered glass diffuser radiating light either upward or downward depending how it is mounted on the wall. Certified ETL wet location listed and is available in different sizes and two light options.