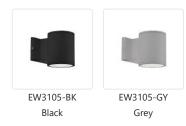

## DESCRIPTION

High powered LED exterior single light wall mount fixture, die-cast aluminum housing molded into a cylinder shape with in powder coated black and gray finishes. Concealed inside is our 120V AC LED technology with a tempered glass diffuser radiating light either upward or downward depending how it is mounted on the wall. Certified ETL wet location listed and is available in different sizes and two light options.