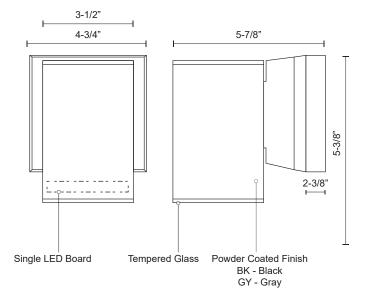

## **SPECIFICATION DETAILS**

\* For custom options, consult factory for details.

| Fixture Dimensions                      | W3-1/2" x H5-3/8" x E5-7/8"                                             |
|-----------------------------------------|-------------------------------------------------------------------------|
| Light Source                            | LED                                                                     |
| Wattage                                 | 10W                                                                     |
| Total Lumens                            | 800lm                                                                   |
| Delivered Lumens                        | BK-808lm                                                                |
| Voltage                                 | 120V                                                                    |
| Color Temperature                       | 3000K                                                                   |
| CRI (Ra)                                | >90                                                                     |
|                                         |                                                                         |
| Optional Color Temps                    | 2700K - 5000K Available, Minimum Order Quantities<br>Apply              |
| Optional Color Temps  LED Rated Life    |                                                                         |
|                                         | Apply                                                                   |
| LED Rated Life                          | Apply<br>50,000 hours                                                   |
| LED Rated Life Dimming                  | Apply 50,000 hours 100% - 10%, ELV Dimmer (Not Included)                |
| LED Rated Life Dimming Diffuser Details | Apply 50,000 hours 100% - 10%, ELV Dimmer (Not Included) Tempered Glass |