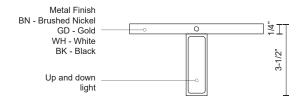

| Fixture Dimensions   | W1-1/8" x H5-1/2" x E3-1/2"                                |
|----------------------|------------------------------------------------------------|
| Light Source         | LED                                                        |
| Wattage              | 6W                                                         |
| Total Lumens         | 500lm*                                                     |
| Delivered Lumens     | BN-293lm; WH-307lm;                                        |
| Voltage              | 120V                                                       |
| Color Temperature    | 3000K                                                      |
| CRI (Ra)             | >90                                                        |
| Optional Color Temps | 2700K - 5000K Available, Minimum Order Quantities<br>Apply |
| LED Rated Life       | 50,000 hours                                               |
| Dimming              | 100% - 10%, ELV Dimmer (Not Included)                      |
| Diffuser Details     | Frosted Glass Diffuser                                     |
| Location             | Wet Location (GD-Gold finish dry location only)            |
| Warranty             | 5 Years                                                    |
| ADA Compliant        | Yes                                                        |
| Canopy Dimensions    | W4-1/4" x H8-5/8" x E1/4"                                  |