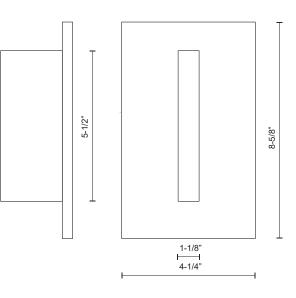

| Fixture Dimensions   | W1-1/8" x H5-1/2" x E3-1/2"                                |
|----------------------|------------------------------------------------------------|
| Light Source         | LED                                                        |
| Wattage              | 6W                                                         |
| Total Lumens         | 500lm*                                                     |
| Delivered Lumens     | BN-293lm; WH-307lm;                                        |
| Voltage              | 120V                                                       |
| Color Temperature    | 3000K                                                      |
| CRI (Ra)             | >90                                                        |
| Optional Color Temps | 2700K - 5000K Available, Minimum Order Quantities<br>Apply |
| LED Rated Life       | 50,000 hours                                               |
| Dimming              | 100% - 10%, ELV Dimmer (Not Included)                      |
| Diffuser Details     | Frosted Glass Diffuser                                     |
| Location             | Wet Location (GD-Gold finish dry location only)            |
| Warranty             | 5 Years                                                    |
| ADA Compliant        | Yes                                                        |
| Canopy Dimensions    | W4-1/4" x H8-5/8" x E1/4"                                  |