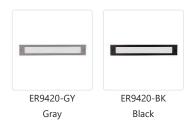

## DESCRIPTION

This 20 inch long exterior recessed light is simple and beautiful. The rectangular die-cast aluminum housing acts as a border for the rectangle of LED light. Bristol's polymeric diffuser ensures you never have hot spots of light. Use in both exterior and interior locations. Requires either backbox with fixture ER9420-MBOX (Dry Location) or ER9420-CBOX (Wet Location). Back-box sold separately.