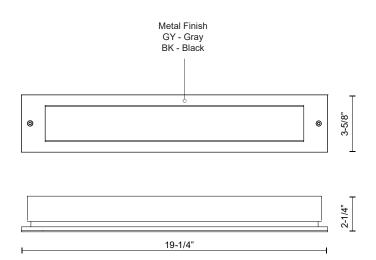

## **SPECIFICATION DETAILS**

\* For custom options, consult factory for details.

| Fixture Dimensions   | W19-1/4" x H3-5/8" x E2-1/4"                                                            |
|----------------------|-----------------------------------------------------------------------------------------|
| Light Source         | LED                                                                                     |
| Wattage              | 15W                                                                                     |
| Total Lumens         | 1200lm                                                                                  |
| Delivered Lumens     | BK-885lm; GY-935lm;                                                                     |
| Voltage              | 120V                                                                                    |
| Color Temperature    | 3000K                                                                                   |
| CRI (Ra)             | >90                                                                                     |
| Optional Color Temps | 2700K - 5000K Available, Minimum Order Quantities<br>Apply                              |
| LED Rated Life       | 50,000 hours                                                                            |
| Dimming              | 100% - 10%, ELV Dimmer (Not Included)                                                   |
| Diffuser Details     | Frosted Glass Diffuser                                                                  |
| Location             | Wet                                                                                     |
| Warranty             | 5 Years                                                                                 |
| ADA Compliant        | Yes                                                                                     |
| Back Box Details     | ER9420-CBOX(Wet Location)(Sold Seperately); ER9420-MBOX(Dry Location)(Sold Seperately); |