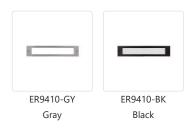

## DESCRIPTION

This 10 inch long exterior recessed light is simple and beautiful. The rectangular die-cast aluminum housing acts as a border for the rectangle of LED light. Bristol's polymeric diffuser ensures you never have hot spots of light. Use in both exterior and interior locations. Requires either backbox with fixture ER9410-MBOX (Dry Location) or ER9410-CBOX (Wet Location). Back-box sold separately.