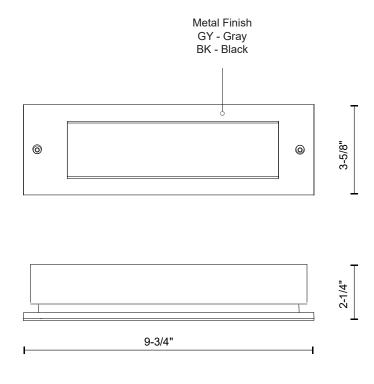

## **SPECIFICATION DETAILS**

\* For custom options, consult factory for details.

| Fixture Dimensions   | W9-3/4" x H3-5/8" x E2-1/4"                                                             |
|----------------------|-----------------------------------------------------------------------------------------|
| Light Source         | LED                                                                                     |
| Wattage              | 8W                                                                                      |
| Total Lumens         | 600lm                                                                                   |
| Delivered Lumens     | BK-404lm; GY-428lm;                                                                     |
| Voltage              | 120V                                                                                    |
| Color Temperature    | 3000K                                                                                   |
| CRI (Ra)             | >90                                                                                     |
| Optional Color Temps | 2700K - 5000K Available, Minimum Order Quantities<br>Apply                              |
| LED Rated Life       | 50,000 hours                                                                            |
| Dimming              | 100% - 10%, ELV Dimmer (Not Included)                                                   |
| Diffuser Details     | Frosted Glass Diffuser                                                                  |
| Location             | Wet                                                                                     |
| Warranty             | 5 Years                                                                                 |
| ADA Compliant        | Yes                                                                                     |
| Back Box Details     | ER9410-CBOX(Wet Location)(Sold Seperately); ER9410-MBOX(Dry Location)(Sold Seperately); |