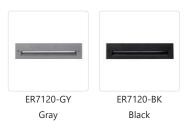

## DESCRIPTION

This exterior recessed light is a classic, rectangle-shaped, 20 inch long die-cast aluminum recessed light and utilizes LED light sources. The housing is designed to light an exterior or interior staircase or any other area that calls for a lighting from a concealed aperture. Choose from black or grey powder coat. Requires either back-box with fixture ER7120-MBOX (Dry Location) or ER7120-CBOX (Wet Location). Back-box sold separately