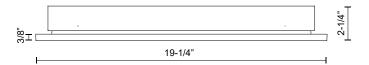

## SPECIFICATION DETAILS

\* For custom options, consult factory for details.

| Fixture Dimensions   | W19-1/4" x H3-5/8" x E2-1/4"                                                                |
|----------------------|---------------------------------------------------------------------------------------------|
| Light Source         | LED                                                                                         |
| Wattage              | 15W                                                                                         |
| Total Lumens         | 1200lm                                                                                      |
| Delivered Lumens     | BK-305lm; GY-407lm;                                                                         |
| Voltage              | 120V                                                                                        |
| Color Temperature    | 3000K                                                                                       |
| CRI (Ra)             | >90                                                                                         |
| Optional Color Temps | 2700K - 5000K Available, Minimum Order Quantities<br>Apply                                  |
| LED Rated Life       | 50,000 hours                                                                                |
| Dimming              | 100% - 10%, ELV Dimmer (Not Included)                                                       |
| Diffuser Details     | Frosted Glass Diffuser                                                                      |
| Location             | Wet                                                                                         |
| Warranty             | 5 Years                                                                                     |
| ADA Compliant        | Yes                                                                                         |
| Back Box Details     | ER7120-CBOX(Wet Location)(Sold Seperately); ER7120-<br>MBOX(Dry Location)(Sold Seperately); |