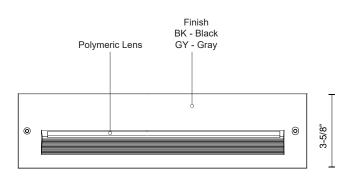

## SPECIFICATION DETAILS

\* For custom options, consult factory for details.

| Fixture Dimensions   | W19-1/4" x H3-5/8" x E2-1/4"                                                                |
|----------------------|---------------------------------------------------------------------------------------------|
| Light Source         | LED                                                                                         |
| Wattage              | 15W                                                                                         |
| Total Lumens         | 1200lm                                                                                      |
| Delivered Lumens     | BK-305lm; GY-407lm;                                                                         |
| Voltage              | 120V                                                                                        |
| Color Temperature    | 3000K                                                                                       |
| CRI (Ra)             | >90                                                                                         |
| Optional Color Temps | 2700K - 5000K Available, Minimum Order Quantities<br>Apply                                  |
| LED Rated Life       | 50,000 hours                                                                                |
| Dimming              | 100% - 10%, ELV Dimmer (Not Included)                                                       |
| Diffuser Details     | Frosted Glass Diffuser                                                                      |
| Location             | Wet                                                                                         |
| Warranty             | 5 Years                                                                                     |
| ADA Compliant        | Yes                                                                                         |
| Back Box Details     | ER7120-CBOX(Wet Location)(Sold Seperately); ER7120-<br>MBOX(Dry Location)(Sold Seperately); |

## DESCRIPTION

This exterior recessed light is a classic, rectangle-shaped, 20 inch long die-cast aluminum recessed light and utilizes LED light sources. The housing is designed to light an exterior or interior staircase or any other area that calls for a lighting from a concealed aperture. Choose from black or grey powder coat. Requires either back-box with fixture ER7120-MBOX (Dry Location) or ER7120-CBOX (Wet Location). Back-box sold separately