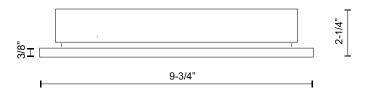

## **SPECIFICATION DETAILS**

\* For custom options, consult factory for details.

| Fixture Dimensions   | W9-3/4" x H3-5/8" x E2-1/4"                                                             |
|----------------------|-----------------------------------------------------------------------------------------|
| Light Source         | LED                                                                                     |
| Wattage              | 9W                                                                                      |
| Total Lumens         | 600lm                                                                                   |
| Delivered Lumens     | BK-160lm; GY-211lm;                                                                     |
| Voltage              | 120V                                                                                    |
| Color Temperature    | 3000K                                                                                   |
| CRI (Ra)             | >90                                                                                     |
| Optional Color Temps | 2700K - 5000K Available, Minimum Order Quantities<br>Apply                              |
| LED Rated Life       | 50,000 hours                                                                            |
| Dimming              | 100% - 10%, ELV Dimmer (Not Included)                                                   |
| Diffuser Details     | Frosted Glass Diffuser                                                                  |
| Location             | Wet                                                                                     |
| Warranty             | 5 Years                                                                                 |
| ADA Compliant        | Yes                                                                                     |
| Back Box Details     | ER7110-CBOX(Wet Location)(Sold Seperately); ER7110-MBOX(Dry Location)(Sold Seperately); |