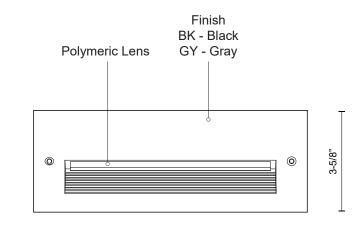

## **DESCRIPTION**

**PROJECT** 

This exterior recessed light is a classic, rectangle-shaped 10 inch long die-cast aluminum recessed light and utilizes LED light sources. The housing is designed to light an exterior or interior staircase or any other area that calls for a lighting from a concealed aperture. Choose from black or grey powder coat. Requires either back-box with fixture ER7110-MBOX (Dry Location) or ER7110-CBOX (Wet Location). Back-box sold separately.

## **SPECIFICATION DETAILS**

\* For custom options, consult factory for details.

| Fixture Dimensions   | W9-3/4" x H3-5/8" x E2-1/4"                                                             |
|----------------------|-----------------------------------------------------------------------------------------|
| Light Source         | LED                                                                                     |
| Wattage              | 9W                                                                                      |
| Total Lumens         | 600lm                                                                                   |
| Delivered Lumens     | BK-160lm; GY-211lm;                                                                     |
| Voltage              | 120V                                                                                    |
| Color Temperature    | 3000K                                                                                   |
| CRI (Ra)             | >90                                                                                     |
| Optional Color Temps | 2700K - 5000K Available, Minimum Order Quantities<br>Apply                              |
| LED Rated Life       | 50,000 hours                                                                            |
| Dimming              | 100% - 10%, ELV Dimmer (Not Included)                                                   |
| Diffuser Details     | Frosted Glass Diffuser                                                                  |
| Location             | Wet                                                                                     |
| Warranty             | 5 Years                                                                                 |
| ADA Compliant        | Yes                                                                                     |
| Back Box Details     | ER7110-CBOX(Wet Location)(Sold Seperately); ER7110-MBOX(Dry Location)(Sold Seperately); |