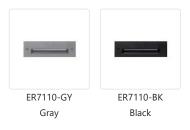

## **DESCRIPTION**

**PROJECT** 

This exterior recessed light is a classic, rectangle-shaped 10 inch long die-cast aluminum recessed light and utilizes LED light sources. The housing is designed to light an exterior or interior staircase or any other area that calls for a lighting from a concealed aperture. Choose from black or grey powder coat. Requires either back-box with fixture ER7110-MBOX (Dry Location) or ER7110-CBOX (Wet Location). Back-box sold separately.

## **SPECIFICATION DETAILS**

\* For custom options, consult factory for details.

| Fixture Dimensions   | W9-3/4" x H3-5/8" x E2-1/4"                                                             |
|----------------------|-----------------------------------------------------------------------------------------|
| Light Source         | LED                                                                                     |
| Wattage              | 9W                                                                                      |
| Total Lumens         | 600lm                                                                                   |
| Delivered Lumens     | BK-160lm; GY-211lm;                                                                     |
| Voltage              | 120V                                                                                    |
| Color Temperature    | 3000K                                                                                   |
| CRI (Ra)             | >90                                                                                     |
| Optional Color Temps | 2700K - 5000K Available, Minimum Order Quantities<br>Apply                              |
| LED Rated Life       | 50,000 hours                                                                            |
| Dimming              | 100% - 10%, ELV Dimmer (Not Included)                                                   |
| Diffuser Details     | Frosted Glass Diffuser                                                                  |
| Location             | Wet                                                                                     |
| Warranty             | 5 Years                                                                                 |
| ADA Compliant        | Yes                                                                                     |
| Back Box Details     | ER7110-CBOX(Wet Location)(Sold Seperately); ER7110-MBOX(Dry Location)(Sold Seperately); |