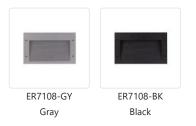

## DESCRIPTION

This exterior recessed light is a classic, rectangle-shaped, 8 inch tall diecast aluminum recessed light and utilizes LED light sources. The housing is designed to light an exterior or interior staircase or any other area that calls for a lighting from a concealed aperture. Choose from black or grey powder coat. Requires either back-box with fixture ER7108-MBOX (Dry Location) or ER7108-CBOX (Wet Location). Back-box sold separately.