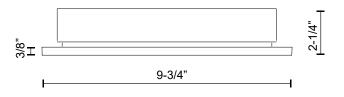

## SPECIFICATION DETAILS

\* For custom options, consult factory for details.

| Fixture Dimensions   | W9-3/4" x H7-1/4" x E2-1/4"                                                                 |
|----------------------|---------------------------------------------------------------------------------------------|
| Light Source         | LED                                                                                         |
| Wattage              | 9W                                                                                          |
| Total Lumens         | 600lm                                                                                       |
| Delivered Lumens     | BK-241lm; GY-303lm;                                                                         |
| Voltage              | 120V                                                                                        |
| Color Temperature    | 3000K                                                                                       |
| CRI (Ra)             | >90                                                                                         |
| Optional Color Temps | 2700K - 5000K Available, Minimum Order Quantities<br>Apply                                  |
| LED Rated Life       | 50,000 hours                                                                                |
| Dimming              | 100% - 10%, ELV Dimmer (Not Included)                                                       |
| Diffuser Details     | Frosted Glass Diffuser                                                                      |
| Location             | Wet                                                                                         |
| Warranty             | 5 Years                                                                                     |
| ADA Compliant        | Yes                                                                                         |
| Back Box Details     | ER7108-CBOX(Wet Location)(Sold Seperately); ER7108-<br>MBOX(Dry Location)(Sold Seperately); |
|                      |                                                                                             |