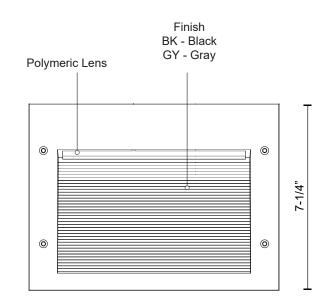

## SPECIFICATION DETAILS

\* For custom options, consult factory for details.

| Fixture Dimensions   | W9-3/4" x H7-1/4" x E2-1/4"                                                                 |
|----------------------|---------------------------------------------------------------------------------------------|
| Light Source         | LED                                                                                         |
| Wattage              | 9W                                                                                          |
| Total Lumens         | 600lm                                                                                       |
| Delivered Lumens     | BK-241lm; GY-303lm;                                                                         |
| Voltage              | 120V                                                                                        |
| Color Temperature    | 3000K                                                                                       |
| CRI (Ra)             | >90                                                                                         |
| Optional Color Temps | 2700K - 5000K Available, Minimum Order Quantities<br>Apply                                  |
| LED Rated Life       | 50,000 hours                                                                                |
| Dimming              | 100% - 10%, ELV Dimmer (Not Included)                                                       |
| Diffuser Details     | Frosted Glass Diffuser                                                                      |
| Location             | Wet                                                                                         |
| Warranty             | 5 Years                                                                                     |
| ADA Compliant        | Yes                                                                                         |
| Back Box Details     | ER7108-CBOX(Wet Location)(Sold Seperately); ER7108-<br>MBOX(Dry Location)(Sold Seperately); |
|                      |                                                                                             |