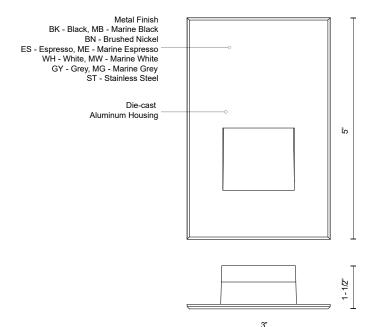

## **SPECIFICATION DETAILS**

 $\ensuremath{^{\star}}$  For custom options, consult factory for details.

| Fixture Dimensions   | W3" x H5" x E1-1/2"                                        |
|----------------------|------------------------------------------------------------|
| Light Source         | LED                                                        |
| Wattage              | 3W                                                         |
| Total Lumens         | 250lm                                                      |
| Delivered Lumens     | BK-23lm; WH-66lm;                                          |
| Voltage              | 120V                                                       |
| Color Temperature    | 3000K                                                      |
| CRI (Ra)             | >90                                                        |
| Optional Color Temps | 2700K - 5000K Available, Minimum Order Quantities<br>Apply |
| LED Rated Life       | 50,000 hours                                               |
| Dimming              | 100% - 10%, ELV Dimmer (Not Included)                      |
| Diffuser Details     | Glass diffuser                                             |
| Location             | Wet                                                        |
| Warranty             | 5 Years                                                    |
| ADA Compliant        | Yes                                                        |

## **DESCRIPTION**

A vertical rectangle-shaped recessed light in matte black, white powder or brushed nickel finish. The optically designed light control of Sonic's die cast Aluminum housing fully conceals the source. Ideal for step or courtesy light use. This fixture is rated for outdoor use but there is no reason it cannot be utilized indoors too. Fits into a single gang box.