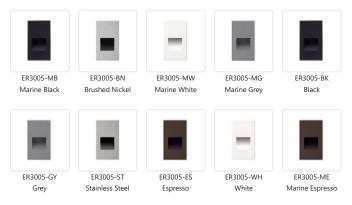

## **DESCRIPTION**

A vertical rectangle-shaped recessed light in matte black, white powder or brushed nickel finish. The optically designed light control of Sonic's die cast Aluminum housing fully conceals the source. Ideal for step or courtesy light use. This fixture is rated for outdoor use but there is no reason it cannot be utilized indoors too. Fits into a single gang box.