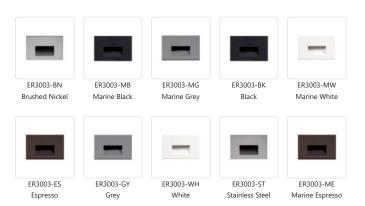

## **DESCRIPTION**

A horizontal rectangle-shaped recessed light in matte black, white powder, or brushed nickel finish. The optically designed light control of Sonic's die cast Aluminum housing fully conceals the source. Ideal for step or courtesy light use. This fixture is rated for outdoor use but there is no reason it cannot be utilized indoors too. Fits into a single gang box.