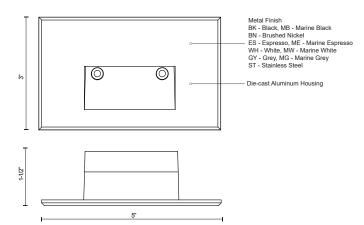

## **SPECIFICATION DETAILS**

\* For custom options, consult factory for details.

| Fixture Dimensions          | W5" x H3" x E1-1/2"                                        |
|-----------------------------|------------------------------------------------------------|
| Light Source                | LED                                                        |
| Wattage                     | 3W                                                         |
| Total Lumens                | 250lm                                                      |
| Delivered Lumens            | BK-26lm; BN-24lm; WH-76lm;                                 |
| Voltage                     | 120V                                                       |
| Color Temperature           | 3000K                                                      |
| CRI (Ra)                    | >90                                                        |
| <b>Optional Color Temps</b> | 2700K - 5000K Available, Minimum Order Quantities<br>Apply |
| LED Rated Life              | 50,000 hours                                               |
| Dimming                     | 100% - 10%, ELV Dimmer (Not Included)                      |
| Diffuser Details            | Glass diffuser                                             |
| Location                    | Wet                                                        |
| Warranty                    | 5 Years                                                    |
| ADA Compliant               | Yes                                                        |

## **DESCRIPTION**

A horizontal rectangle-shaped recessed light in matte black, white powder, or brushed nickel finish. The optically designed light control of Sonic's die cast Aluminum housing fully conceals the source. Ideal for step or courtesy light use. This fixture is rated for outdoor use but there is no reason it cannot be utilized indoors too. Fits into a single gang box.