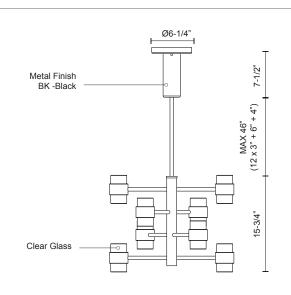

## SPECIFICATION DETAILS

\* For custom options, consult factory for details.

| Fixture Dimensions   | D24-1/2" x H15-3/4"                                        |
|----------------------|------------------------------------------------------------|
| Light Source         | LED                                                        |
| Wattage              | 50W                                                        |
| Total Lumens         | 4700lm                                                     |
| Delivered Lumens     | BK-2780lm*                                                 |
| Voltage              | 120V                                                       |
| Color Temperature    | 3000К                                                      |
| CRI (Ra)             | >90                                                        |
| Optional Color Temps | 2700K - 5000K Available, Minimum Order Quantities<br>Apply |
| LED Rated Life       | 50,000 hours                                               |
| Dimming              | 100% - 10%, TRIAC or ELV Dimmer (Not Included)             |
| Glass Details        | Cast clear textured glass                                  |
| Adjustable           | Yes                                                        |
| Rod Length           | 46" Max (3x12" + 1x6" + 1x4")                              |
| Location             | Wet                                                        |
| Warranty             | 5 Years                                                    |
| Canopy Dimensions    | D6-1/4" x H7-1/2"                                          |
|                      |                                                            |