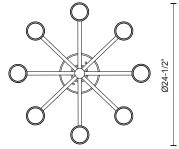

## SPECIFICATION DETAILS

\* For custom options, consult factory for details.

| Fixture Dimensions   | D24-1/2" x H15-3/4"                                        |
|----------------------|------------------------------------------------------------|
| Light Source         | LED                                                        |
| Wattage              | 50W                                                        |
| Total Lumens         | 4700lm                                                     |
| Delivered Lumens     | BK-2780lm*                                                 |
| Voltage              | 120V                                                       |
| Color Temperature    | 3000К                                                      |
| CRI (Ra)             | >90                                                        |
| Optional Color Temps | 2700K - 5000K Available, Minimum Order Quantities<br>Apply |
| LED Rated Life       | 50,000 hours                                               |
| Dimming              | 100% - 10%, TRIAC or ELV Dimmer (Not Included)             |
| Glass Details        | Cast clear textured glass                                  |
| Adjustable           | Yes                                                        |
| Rod Length           | 46" Max (3x12" + 1x6" + 1x4")                              |
| Location             | Wet                                                        |
| Warranty             | 5 Years                                                    |
| Canopy Dimensions    | D6-1/4" x H7-1/2"                                          |
|                      |                                                            |