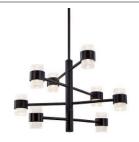

## **COPENHAGEN** EP48232-BK PENDANTS

## DESCRIPTION

The Copenhagen balances a clean, simple geometry with highly detailed glass for a sophisticated outdoor product line. The stark yet refined finish of the black structure contrasts with the translucent glass to augment its effect. Available in both wall-mounted and chandelier configurations, the complete offering is both elegant and versatile