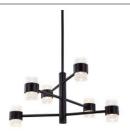

## DESCRIPTION The Copenhage

The Copenhagen balances a clean, simple geometry with highly detailed glass for a sophisticated outdoor product line. The stark yet refined finish of the black structure contrasts with the translucent glass to augment its effect. Available in both wall-mounted and chandelier configurations, the complete offering is both elegant and versatile.

## **SPECIFICATION DETAILS**

\* For custom options, consult factory for details.

| Fixture Dimensions   | D24-1/2" x H11-3/4"                                        |
|----------------------|------------------------------------------------------------|
| Light Source         | LED                                                        |
| Wattage              | 38W                                                        |
| Total Lumens         | 3500lm                                                     |
| Delivered Lumens     | BK-2070lm*                                                 |
| Voltage              | 120V                                                       |
| Color Temperature    | 3000K                                                      |
| CRI (Ra)             | >90                                                        |
| Optional Color Temps | 2700K - 5000K Available, Minimum Order Quantities<br>Apply |
| LED Rated Life       | 50,000 hours                                               |
| Dimming              | 100% - 10%, TRIAC or ELV Dimmer (Not Included)             |
| Glass Details        | Cast clear textured glass                                  |
| Adjustable           | Yes                                                        |
| Rod Length           | 46" Max (3x12" + 1x6" + 1x4")                              |
| Location             | Wet                                                        |
| Warranty             | 5 Years                                                    |
| Canopy Dimensions    | D6-1/4" x H7-1/2"                                          |