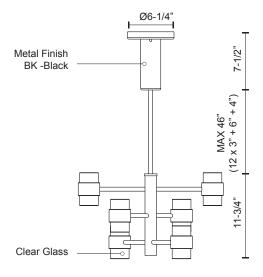

## **SPECIFICATION DETAILS**

\* For custom options, consult factory for details.

| Fixture Dimensions   | D24-1/2" x H11-3/4"                                        |
|----------------------|------------------------------------------------------------|
| Light Source         | LED                                                        |
| Wattage              | 38W                                                        |
| Total Lumens         | 3500lm                                                     |
| Delivered Lumens     | BK-2070lm*                                                 |
| Voltage              | 120V                                                       |
| Color Temperature    | 3000K                                                      |
| CRI (Ra)             | >90                                                        |
| Optional Color Temps | 2700K - 5000K Available, Minimum Order Quantities<br>Apply |
| LED Rated Life       | 50,000 hours                                               |
| Dimming              | 100% - 10%, TRIAC or ELV Dimmer (Not Included)             |
| Glass Details        | Cast clear textured glass                                  |
| Adjustable           | Yes                                                        |
| Rod Length           | 46" Max (3x12" + 1x6" + 1x4")                              |
| Location             | Wet                                                        |
| Warranty             | 5 Years                                                    |
| Canopy Dimensions    | D6-1/4" x H7-1/2"                                          |