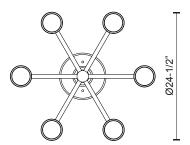

## **SPECIFICATION DETAILS**

\* For custom options, consult factory for details.

| Fixture Dimensions   | D24-1/2" x H11-3/4"                                        |
|----------------------|------------------------------------------------------------|
| Light Source         | LED                                                        |
| Wattage              | 38W                                                        |
| Total Lumens         | 3500lm                                                     |
| Delivered Lumens     | BK-2070lm*                                                 |
| Voltage              | 120V                                                       |
| Color Temperature    | 3000K                                                      |
| CRI (Ra)             | >90                                                        |
| Optional Color Temps | 2700K - 5000K Available, Minimum Order Quantities<br>Apply |
| LED Rated Life       | 50,000 hours                                               |
| Dimming              | 100% - 10%, TRIAC or ELV Dimmer (Not Included)             |
| Glass Details        | Cast clear textured glass                                  |
| Adjustable           | Yes                                                        |
| Rod Length           | 46" Max (3x12" + 1x6" + 1x4")                              |
| Location             | Wet                                                        |
| Warranty             | 5 Years                                                    |
| Canopy Dimensions    | D6-1/4" x H7-1/2"                                          |