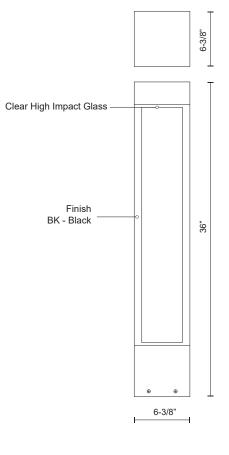

## SPECIFICATION DETAILS

\* For custom options, consult factory for details.

| Fixture Dimensions   | L6-3/8" x W6-3/8" x H36"                                   |
|----------------------|------------------------------------------------------------|
| Light Source         | LED with DC Driver                                         |
| Wattage              | 23W                                                        |
| Total Lumens         | 2100lm                                                     |
| Delivered Lumens     | BK-1376lm                                                  |
| Voltage              | 120-277V                                                   |
| Color Temperature    | 3000К                                                      |
| CRI (Ra)             | >80                                                        |
| Optional Color Temps | 2700K - 5000K Available, Minimum Order Quantities<br>Apply |
| LED Rated Life       | 50,000 hours                                               |
| Dimming              | Non-Dimming                                                |
| Diffuser Details     | Clear High Impact Glass                                    |
| Location             | IP65; Wet;                                                 |
| Warranty             | 5 Years                                                    |