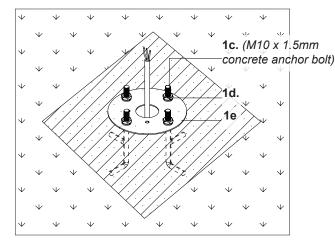

1. Remove fixture from its original package

Provide means to bring supply wiring to bollard in accordance with local code before pouring concrete

3. Secure anchor bolts (1c) to mounting guide plate (1e) with hex nuts and washers provided (1d) before concrete cures (illustration 1)

**4.** After concrete is set, replace mounting guide plate **(1e)** with mounting base **(2b)**, adjust mounting base to desired orientation and secure with hex nuts and washers **(1d)** 

**5.** Pull conduit through base plate to make proper electrical connection (black to hot "L", white to neutral "N", ground to "GND") with wire nuts **(1b)** provided in hardware package, tie access wires to avoid contact with ground

### Illustration 1