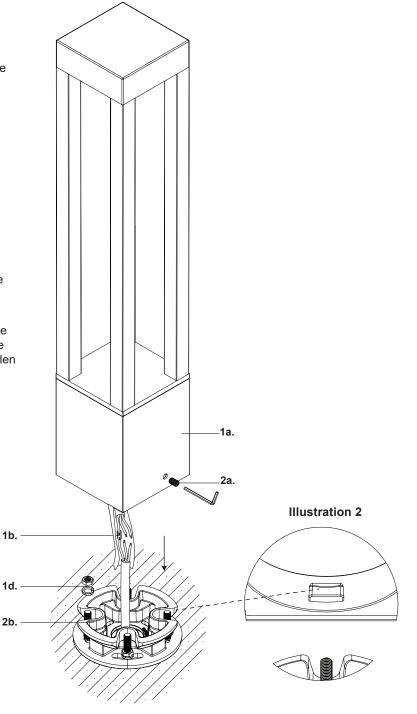

1. Remove fixture from its original package

Provide means to bring supply wiring to bollard in accordance with local code before pouring concrete

3. Secure anchor bolts (1c) to mounting guide plate (1e) with hex nuts and washers provided (1d) before concrete cures (illustration 1)

**4.** After concrete is set, replace mounting guide plate **(1e)** with mounting base **(2b)**, adjust mounting base to desired orientation and secure with hex nuts and washers **(1d)** 

**5.** Pull conduit through base plate to make proper electrical connection (black to hot "L", white to neutral "N", ground to "GND") with wire nuts **(1b)** provided in hardware package, tie access wires to avoid contact with ground

**6.** Align interior bump on fixture (1a) with slot on mounting base (2b) (illustration 2), rotate to desired orientation, and secure fixture (1a) to mounting base (2b) with set screw (2a) with allen key provided