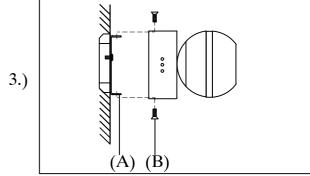

Step1: Remove mounting bracket from fixture and install to electrical box.

Step2: Wire fixture to wires in outlet box. Green wire is for Ground.

Step3: Install fixture to bracket and tighten screws at the ends of the Back plate to secure.