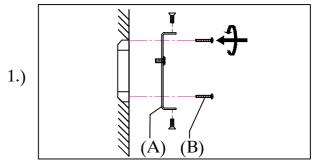

Step1: Remove mounting bracket from fixture and install to electrical box.

Step2: Wire fixture to wires in outlet box. Green wire is for Ground.

Step3: Install fixture to bracket and tighten screws at the ends of the Back plate to secure.