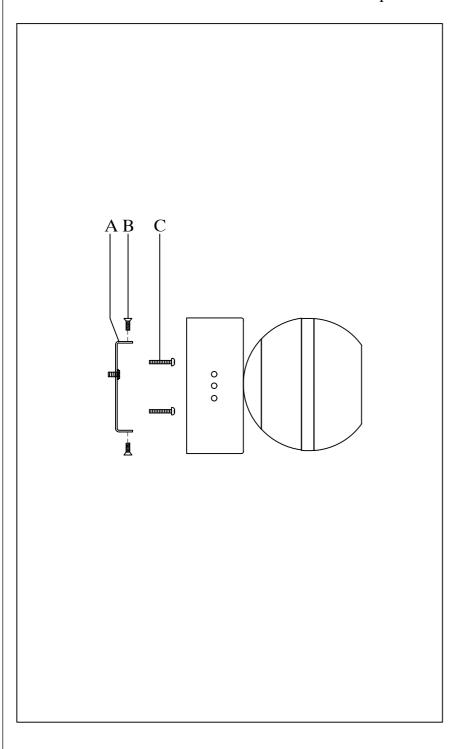

Step1: Remove mounting bracket from fixture and install to electrical box.

Step2: Wire fixture to wires in outlet box. Green wire is for Ground.

Step3: Install fixture to bracket and tighten screws at the ends of the Back plate to secure.