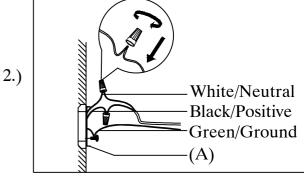

WARNING: Wires need to be connected to driver found in canopy and should not be connected directly to power source or a short may occur.

Bulbs (Included):1\*LED\*6W

Locate all hardware & components before discarding packaging

Step1: Remove mounting bracket from fixture and install to electrical box.

Step2: Wire fixture to wires in outlet box. Green wire is for Ground.

Step3: Install fixture to bracket and tighten screws at the ends of the Back plate to secure.