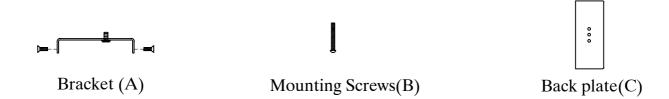

Step1: Remove mounting bracket from fixture and install to electrical box.

Step2: Wire fixture to wires in outlet box. Green wire is for Ground.

Step3: Install fixture to bracket and tighten screws at the ends of the Back plate to secure.