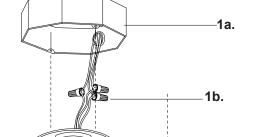

Technical Support: 1-877-452-6858

- Remove the canopy from it's original packaging. Remove the mounting plate (1c) from within the canopy (2a) by removing the decorative nuts (2b). Attach the mounting plate to the electrical junction box using the screws (1e) provided in the hardware package. Make sure to reinforce the wood behind the drywall and use the woodscrews and plastic anchors (1f) for extra support.
- **2.** Before you mount the canopy to the mounting plate select the desired length you wish the pendant to hang. Loosen the screws in each canopy nipple (**2c**) and push/pull the cable. Tighten the screw back to secure the cable in place
- 3. You are now ready to mount the canopy (2a) to the mounting plate (1c). First connect all wires correctly G ground to ground, N neutral wire (white to white), L live wire (black to black) with provided marettes (1b) from the hardware package. Align the hole in the canopy to the threaded stud screws (1d) hanging downward from the mounting plate. Push the canopy up towards the ceiling so the stud screws (1d) clears through the holes in the canopy (2a). You can now screw on the decorative nuts (2b) onto the threaded studs (1d) This will securely connect the canopy (2a) to the mounting plate (1c).