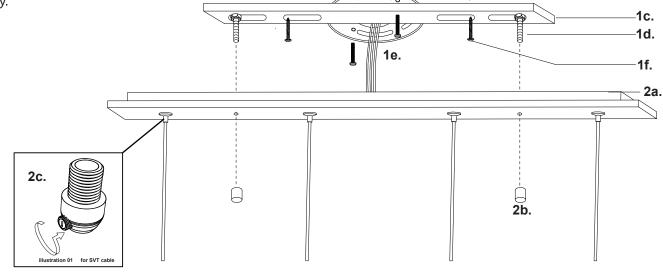

Technical Support: 1-877-452-6858

- Remove the canopy from it's original packaging. Remove the mounting plate (1c) from within the canopy (2a) by removing the decorative nuts (2b). Attach the mounting plate to the electrical junction box using the screws (1e) provided in the hardware package. Make sure to reinforce the wood behind the drywall and use the woodscrews and plastic anchors (1f) for extra support.
- **2.** Before you mount the canopy to the mounting plate select the desired length you wish the pendant to hang. Loosen the screws in each canopy nipple (**2c**) and push/pull the cable. Tighten the screw back to secure the cable in place
- 3. You are now ready to mount the canopy (2a) to the mounting plate (1c). First connect all wires correctly G ground to ground, N neutral wire (white to white), L live wire (black to black) with provided marettes (1b) from the hardware package. Align the hole in the canopy to the threaded stud screws (1d) hanging downward from the mounting plate. Push the canopy up towards the ceiling so the stud screws (1d) clears through the holes in the canopy (2a). You can now screw on the decorative nuts (2b) onto the threaded studs (1d) This will securely connect the canopy (2a) to the mounting plate (1c).