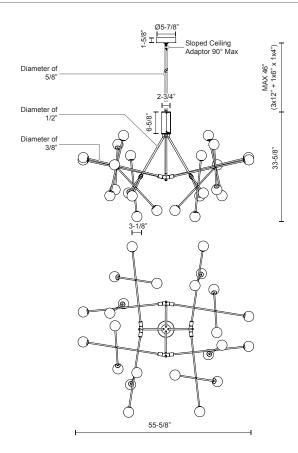

## **SPECIFICATION DETAILS**

\* For custom options, consult factory for details.

| <b>Fixture Dimensions</b> | L55-5/8" x W55-5/8" x H33-5/8"                             |
|---------------------------|------------------------------------------------------------|
| Light Source              | LED                                                        |
| Wattage                   | 72W                                                        |
| Total Lumens              | 6000lm                                                     |
| Delivered Lumens          | BK-3720lm                                                  |
| Voltage                   | 120V                                                       |
| Color Temperature         | 3000K                                                      |
| CRI (Ra)                  | >90                                                        |
| Optional Color Temps      | 2700K - 5000K Available, Minimum Order Quantities<br>Apply |
| LED Rated Life            | 50,000 hours                                               |
| Dimming                   | 100% - 10%, TRIAC or ELV Dimmer (Not Included)             |
| Glass Details             | White Opal Glass                                           |
| Adjustable                | Yes                                                        |
| Rod Length                | 46" Max (3x12" + 1x6" + 1x4")                              |
| Location                  | Dry                                                        |
| Warranty                  | 5 Years                                                    |
| Canopy Dimensions         | D5-7/8" x H1-5/8"                                          |