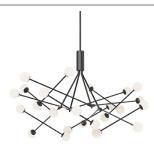

## **CHANDELIERS**

CH97358-BK Black

## **DESCRIPTION**

A chaotic constellation of radiant globes seemingly levitate about the center of the Moto geometric structure. Fine intersecting metal arms project the opal glass globes from the gravitational center and allow for positional adjustment during assembly. The contemporary statement piece is available in two sizes.