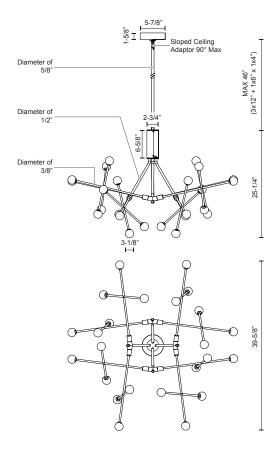

## **SPECIFICATION DETAILS**

\* For custom options, consult factory for details.

| Fixture Dimensions   | L39-5/8" x W39-5/8" x H25-1/4"                             |
|----------------------|------------------------------------------------------------|
| Light Source         | LED                                                        |
| Wattage              | 52W                                                        |
| Total Lumens         | 4500lm                                                     |
| Delivered Lumens     | BK-2790lm                                                  |
| Voltage              | 120V                                                       |
| Color Temperature    | 3000K                                                      |
| CRI (Ra)             | >90                                                        |
| Optional Color Temps | 2700K - 5000K Available, Minimum Order Quantities<br>Apply |
| LED Rated Life       | 50,000 hours                                               |
| Dimming              | 100% - 10%, TRIAC or ELV Dimmer (Not Included)             |
| Glass Details        | White Opal Glass                                           |
| Adjustable           | Yes                                                        |
| Rod Length           | 46" Max (3x12" + 1x6" + 1x4")                              |
| Location             | Dry                                                        |
| Warranty             | 5 Years                                                    |
| Canopy Dimensions    | D5-7/8" x H1-5/8"                                          |