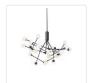

## **CHANDELIERS**

CH97139-BK Black

## **DESCRIPTION**

A chaotic constellation of radiant globes seemingly levitate about the center of the Moto geometric structure. Fine intersecting metal arms project the opal glass globes from the gravitational center and allow for positional adjustment during assembly. The contemporary statement piece is available in two sizes.