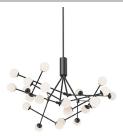

## **CHANDELIERS**

CH97139-BK Black

## **DESCRIPTION**

A chaotic constellation of radiant globes seemingly levitate about the center of the Moto geometric structure. Fine intersecting metal arms project the opal glass globes from the gravitational center and allow for positional adjustment during assembly. The contemporary statement piece is available in two sizes.