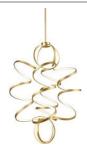

## **CHANDELIERS**

CH93941-AN Antique Brass

CH93941-AS Antique Silver

CH93941-BK Black

## **DESCRIPTION**

A looping radiant line casts light across space in a continuous helical path. The Synergy series is characterized by the rolled rectangular extrusion, which emits soft light through the silicon opal lens. Configured in both linear and ring arrangements, the arcing aluminum allows the curated finishes to be visible at every angle.