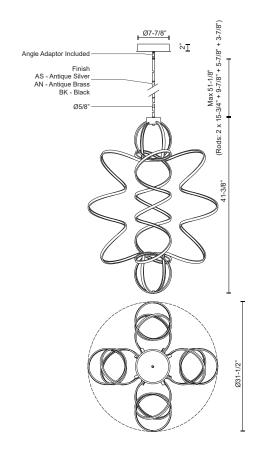

## **SPECIFICATION DETAILS**

\* For custom options, consult factory for details.

| Fixture Dimensions   | D31-1/2" x H41-3/8"                                        |
|----------------------|------------------------------------------------------------|
| Light Source         | LED                                                        |
| Wattage              | 190W                                                       |
| Total Lumens         | 13700lm                                                    |
| Delivered Lumens     | BK-7514lm; GD-9646lm; SV-10492lm;                          |
| Voltage              | 120V                                                       |
| Color Temperature    | 3000K                                                      |
| CRI (Ra)             | >90                                                        |
| Optional Color Temps | 2700K - 5000K Available, Minimum Order Quantities<br>Apply |
| LED Rated Life       | 50,000 hours                                               |
| Dimming              | 100% - 10%, TRIAC or ELV Dimmer (Not Included)             |
| Diffuser Details     | Frosted acrylic diffuser                                   |
| Adjustable           | Yes                                                        |
| Rod Length           | 51-1/8" Max (Rods: 2 x 15-3/4" + 9-7/8" + 5-7/8" + 3-7/8") |
| Location             | Dry                                                        |
| Warranty             | 5 Years                                                    |
| Canopy Dimensions    | D7-7/8" x H2"                                              |