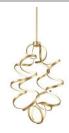

## **CHANDELIERS**

CH93934-AN Antique Brass

CH93934-AS Antique Silver

CH93934-BK Black

## **DESCRIPTION**

A looping radiant line casts light across space in a continuous helical path. The Synergy series is characterized by the rolled rectangular extrusion, which emits soft light through the silicon opal lens. Configured in both linear and ring arrangements, the arcing aluminum allows the curated finishes to be visible at every angle.