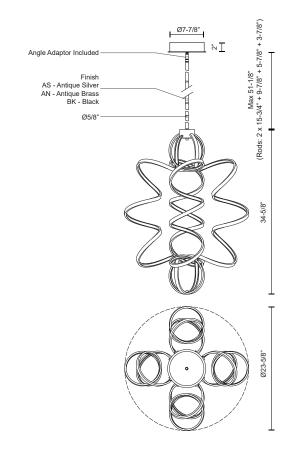

## **SPECIFICATION DETAILS**

\* For custom options, consult factory for details.

| <b>Fixture Dimensions</b> | D23-5/8" x H34-5/8"                                        |
|---------------------------|------------------------------------------------------------|
| Light Source              | LED                                                        |
| Wattage                   | 100W                                                       |
| Total Lumens              | 8500lm                                                     |
| Delivered Lumens          | BK-3955lm; GD-5077lm; SV-5522lm;                           |
| Voltage                   | 120V                                                       |
| Color Temperature         | 3000K                                                      |
| CRI (Ra)                  | >90                                                        |
| Optional Color Temps      | 2700K - 5000K Available, Minimum Order Quantities<br>Apply |
| LED Rated Life            | 50,000 hours                                               |
| Dimming                   | 100% - 10%, TRIAC or ELV Dimmer (Not Included)             |
| Diffuser Details          | Frosted acrylic diffuser                                   |
| Adjustable                | Yes                                                        |
| Rod Length                | 51-1/8" Max (Rods: 2 x 15-3/4" + 9-7/8" + 5-7/8" + 3-7/8") |
| Location                  | Dry                                                        |
| Warranty                  | 5 Years                                                    |
| Canopy Dimensions         | D7-7/8" x H2"                                              |