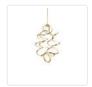

## **CHANDELIERS**

CH93934-AN Antique Brass

CH93934-AS Antique Silver

CH93934-BK Black

## **DESCRIPTION**

A looping radiant line casts light across space in a continuous helical path. The Synergy series is characterized by the rolled rectangular extrusion, which emits soft light through the silicon opal lens. Configured in both linear and ring arrangements, the arcing aluminum allows the curated finishes to be visible at every angle.