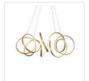

## **CHANDELIERS**

CH93834-AN Antique Brass

CH93834-BK Black

CH93834-AS Antique Silver

## **DESCRIPTION**

A looping radiant line casts light across space in a continuous helical path. The Synergy series is characterized by the rolled rectangular extrusion, which emits soft light through the silicon opal lens. Configured in both linear and ring arrangements, the arcing aluminum allows the curated finishes to be visible at every angle.