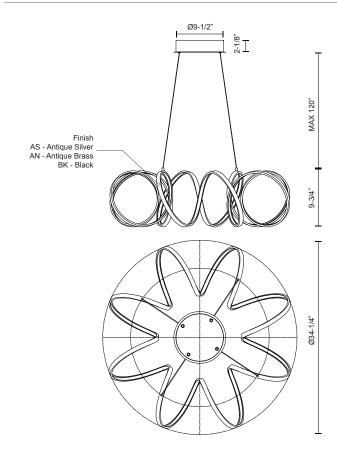

## **CHANDELIERS**

CH93834-AN Antique Brass

CH93834-BK Black

CH93834-AS Antique Silver

## **SPECIFICATION DETAILS**

\* For custom options, consult factory for details.

| <b>Fixture Dimensions</b> | D34-1/4" x H9-3/4"                                         |
|---------------------------|------------------------------------------------------------|
| Light Source              | LED                                                        |
| Wattage                   | 95W                                                        |
| Total Lumens              | 7200lm                                                     |
| Delivered Lumens          | BK-3758lm; GD-4823lm; SV-5246lm;                           |
| Voltage                   | 120V                                                       |
| Color Temperature         | 3000K                                                      |
| CRI (Ra)                  | >90                                                        |
| Optional Color Temps      | 2700K - 5000K Available, Minimum Order Quantities<br>Apply |
| LED Rated Life            | 50,000 hours                                               |
| Dimming                   | 100% - 10%, TRIAC or ELV Dimmer (Not Included)             |
| Diffuser Details          | Frosted acrylic diffuser                                   |
| Adjustable                | Yes                                                        |
| Wire Length               | 120" Max                                                   |
| Wire Type                 | Clear Coaxial Wire                                         |
| Location                  | Dry                                                        |
| Warranty                  | 5 Years                                                    |
| Canopy Dimensions         | D9-1/2" x H2-1/8"                                          |

## **DESCRIPTION**

A looping radiant line casts light across space in a continuous helical path. The Synergy series is characterized by the rolled rectangular extrusion, which emits soft light through the silicon opal lens. Configured in both linear and ring arrangements, the arcing aluminum allows the curated finishes to be visible at every angle.