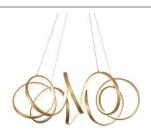

## **CHANDELIERS**

CH93834-AN Antique Brass

CH93834-BK Black

CH93834-AS Antique Silver

## **DESCRIPTION**

A looping radiant line casts light across space in a continuous helical path. The Synergy series is characterized by the rolled rectangular extrusion, which emits soft light through the silicon opal lens. Configured in both linear and ring arrangements, the arcing aluminum allows the curated finishes to be visible at every angle.