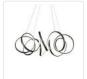

## **CHANDELIERS**

CH93834-AN Antique Brass

CH93834-BK Black

CH93834-AS Antique Silver

## **DESCRIPTION**

A looping radiant line casts light across space in a continuous helical path. The Synergy series is characterized by the rolled rectangular extrusion, which emits soft light through the silicon opal lens. Configured in both linear and ring arrangements, the arcing aluminum allows the curated finishes to be visible at every angle.