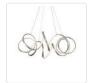

## **CHANDELIERS**

CH93834-AN Antique Brass

CH93834-BK Black

CH93834-AS Antique Silver

## **DESCRIPTION**

A looping radiant line casts light across space in a continuous helical path. The Synergy series is characterized by the rolled rectangular extrusion, which emits soft light through the silicon opal lens. Configured in both linear and ring arrangements, the arcing aluminum allows the curated finishes to be visible at every angle.