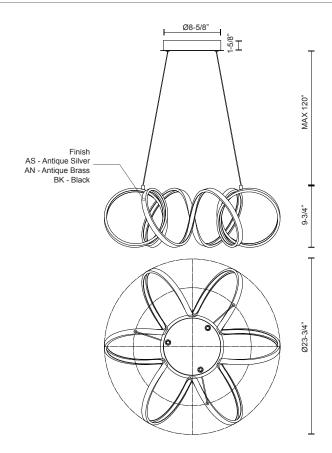

## **SPECIFICATION DETAILS**

 $\ensuremath{^{\star}}$  For custom options, consult factory for details.

| Fixture Dimensions   | D23-3/4" x H9-3/4"                                         |
|----------------------|------------------------------------------------------------|
| Light Source         | LED                                                        |
| Wattage              | 65W                                                        |
| Total Lumens         | 5000lm*                                                    |
| Delivered Lumens     | BK-2570lm; GD-3300lm; SV-3742lm;                           |
| Voltage              | 120V                                                       |
| Color Temperature    | 3000K                                                      |
| CRI (Ra)             | >90                                                        |
| Optional Color Temps | 2700K - 5000K Available, Minimum Order Quantities<br>Apply |
| LED Rated Life       | 50,000 hours                                               |
| Dimming              | 100% - 10%, TRIAC or ELV Dimmer (Not Included)             |
| Diffuser Details     | Frosted acrylic diffuser                                   |
| Adjustable           | Yes                                                        |
| Wire Length          | 120" Max                                                   |
| Wire Type            | Clear Coaxial Wire                                         |
| Location             | Dry                                                        |
| Warranty             | 5 Years                                                    |
| Canopy Dimensions    | D8-5/8" x H1-5/8"                                          |

## **DESCRIPTION**

A looping radiant line casts light across space in a continuous helical path. The Synergy series is characterized by the rolled rectangular extrusion, which emits soft light through the silicon opal lens. Configured in both linear and ring arrangements, the arcing aluminum allows the curated finishes to be visible at every angle.