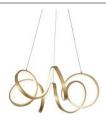

## **CHANDELIERS**

CH93824-AN Antique Brass

CH93824-BK Black

CH93824-AS Antique Silver

## **DESCRIPTION**

A looping radiant line casts light across space in a continuous helical path. The Synergy series is characterized by the rolled rectangular extrusion, which emits soft light through the silicon opal lens. Configured in both linear and ring arrangements, the arcing aluminum allows the curated finishes to be visible at every angle.