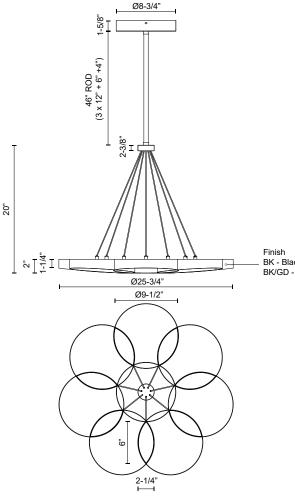

## SPECIFICATION DETAILS

\* For custom options, consult factory for details.

| Fixture Dimensions   | D25-3/4" x H20"                                            |
|----------------------|------------------------------------------------------------|
| Light Source         | LED with DC Driver                                         |
| Wattage              | 50W                                                        |
| Total Lumens         | 4250lm*                                                    |
| Delivered Lumens     | BK - 2100lm*                                               |
| Voltage              | 120V                                                       |
| Color Temperature    | 3000К                                                      |
| CRI (Ra)             | 90CRI                                                      |
| Optional Color Temps | 2700K - 5000K Available, Minimum Order Quantities<br>Apply |
| LED Rated Life       | 50,000 hours                                               |
| Dimming              | 100% - 10%, TRIAC or ELV Dimmer (Not Included)             |
| Rod Length           | 46" Max (3x12" + 1x6" + 1x4")                              |
| Wire Length          | 60"                                                        |
| Wire Type            | Color Matching Coaxial Wire                                |
| Minimum Hang Height  | 28"                                                        |
| Diffuser Details     | Frosted PC                                                 |
| Location             | Dry                                                        |
| Warranty             | 5 Years                                                    |
| Canopy Dimensions    | D8-3/4" x H1-5/8"                                          |

Finish BK - Black BK/GD - Black/Gold

KUZCO

19054 28TH AVENUE SURREY - BC V3Z 6M3 CANADA

COMMENT

WWW.KUZCOLIGHTING.COM