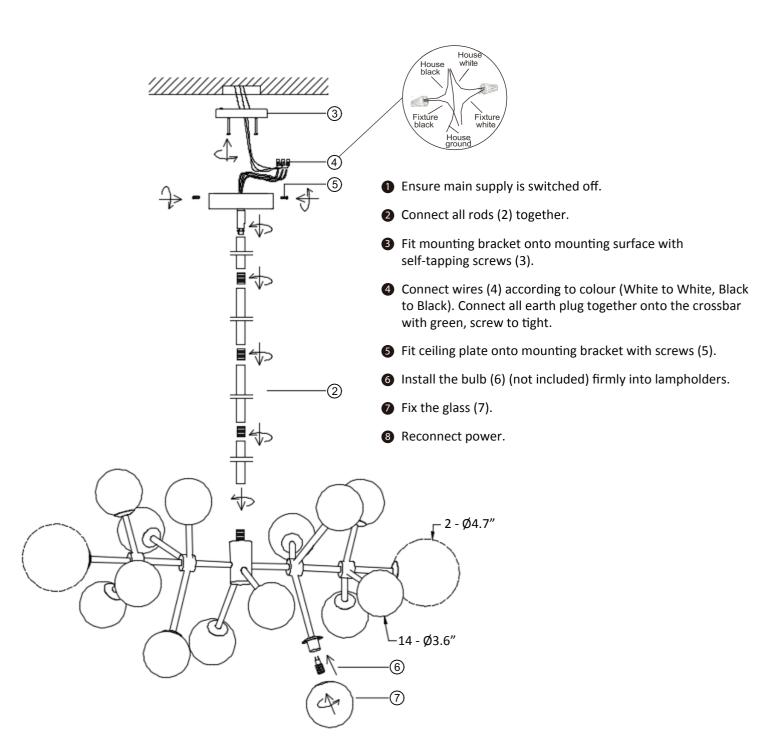

## START FROM HERE

- Make sure power is completely off at the fuse box.
- Have your fixture installed by a qualified licensed electrician
- Prepare everything in clear area.
- Wear gloves at all times during this installation.
- Read instructions carefully before you start assembly.
- Keep this instruction sheet for future reference.

## Please Note:

- All Matteo Lighting fixtures come with pre-wired module(s).
- Unless instructed to do so, please do not touch any part of the module(s) as any unnecessary contact with the module could cause permanent damage.

THIS LUMINAIRE MUST BE MOUNTED OR SUPPORTED INDEPENDENT OF AN OUTLET BOX

CE LUMINAIRE NE DOIT PAS ETRE MONTE SUR UNE BOITE DE SORTIE NI SUPPORTE PAR UNE TELLE BOITE