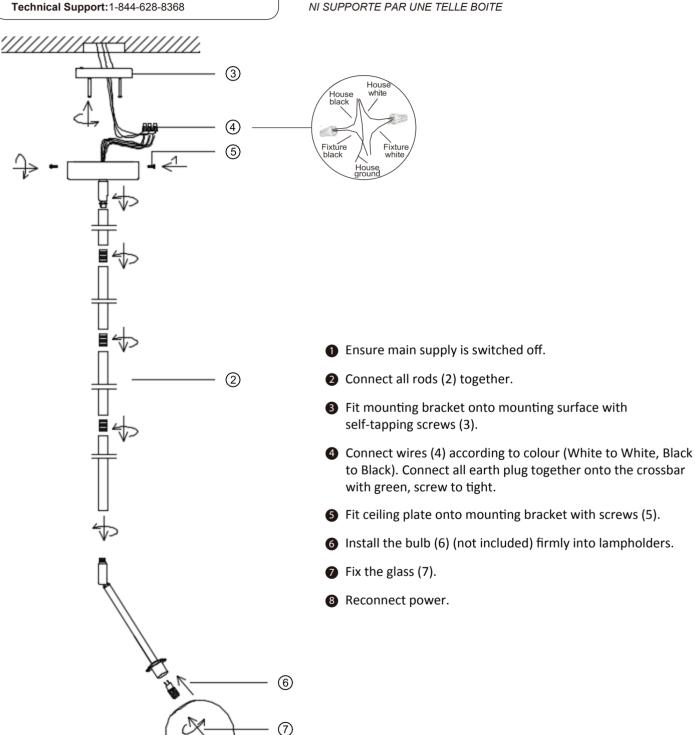

## START FROM HERE

- Make sure power is completely off at the fuse box.
- Have your fixture installed by a qualified licensed electrician
- · Prepare everything in clear area.
- Wear gloves at all times during this installation.
- Read instructions carefully before you start assembly.
- Keep this instruction sheet for future reference.

## Please Note:

- All Matteo Lighting fixtures come with pre-wired module(s).
- Unless instructed to do so, please do not touch any part of the module(s) as any unnecessary contact with the module could cause permanent damage.

THIS LUMINAIRE MUST BE MOUNTED OR SUPPORTED INDEPENDENT OF AN OUTLET BOX

CE LUMINAIRE NE DOIT PAS ETRE MONTE SUR UNE BOITE DE SORTIE NI SUPPORTE PAR UNE TELLE BOITE