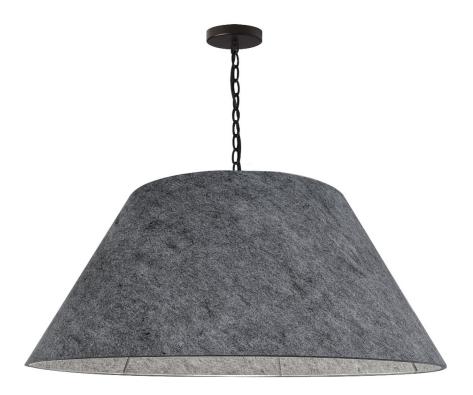

## BRY-XL-BK-500 - 1LT Brynn X-Large Pendant, GRY Felt Shade, Black

1 Light X-Large Brynn Black Pendant w/ Grey Felt

| Height<br>Width/Length<br>Depth<br>Weight                                | 16<br>32<br>32<br>10   | No. of Bulbs<br>LED Compatible<br>Total Wattage | 1<br>LED Compatible<br>100W                |
|--------------------------------------------------------------------------|------------------------|-------------------------------------------------|--------------------------------------------|
| Body Material                                                            | Felt                   | Second Material                                 | Metal                                      |
| Finish/Color                                                             | Grey                   | Second Finish/Color                             | Matte Black                                |
| Type of Finish                                                           | Fabric                 | Second Type of Finish                           | Painted                                    |
| Bulb 1 Amount<br>Bulb 1 Base Type<br>Bulb 1 Max Watt.<br>Bulb 1 Included | 1<br>E26<br>100W<br>No | Rated For<br>Voltage<br>Approval                | Damp Location<br>120V<br>cUL or equivalent |
| Bulb 1 Lumens                                                            |                        | Warranty                                        | 1 Year                                     |
| Bulb 1 CRI                                                               |                        | Instal Position                                 | Ceiling                                    |