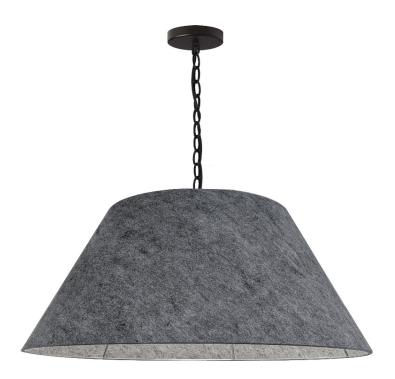

## BRY-L-BK-500 - 1LT Brynn Large Pendant, GRY Felt Shade, Black

## 1 Light Large Brynn Black Pendant w/ Grey Felt

| Height<br>Width/Length<br>Depth<br>Weight                       | 13<br>26<br>26<br>7    | No. of Bulbs<br>LED Compatible<br>Total Wattage           | 1<br>LED Compatible<br>100W                |
|-----------------------------------------------------------------|------------------------|-----------------------------------------------------------|--------------------------------------------|
| Body Material                                                   | Felt                   | Second Material Second Finish/Color Second Type of Finish | Metal                                      |
| Finish/Color                                                    | Grey                   |                                                           | Matte Black                                |
| Type of Finish                                                  | Fabric                 |                                                           | Painted                                    |
| Bulb 1 Amount Bulb 1 Base Type Bulb 1 Max Watt. Bulb 1 Included | 1<br>E26<br>100W<br>No | Rated For<br>Voltage<br>Approval                          | Damp Location<br>120V<br>cUL or equivalent |
| Bulb 1 Lumens                                                   |                        | Warranty                                                  | 1 Year                                     |
| Bulb 1 CRI                                                      |                        | Instal Position                                           | Ceiling                                    |