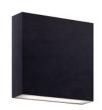

## **DESCRIPTION**

This All-terior minimalist sleek cast aluminum wall sconce is a beautiful addition to any indoor or outdoor room. Finished with a high end brushed nickel or powder coated white cast aluminum, rectangular in size with smooth sleek rounded corners. Installed at the top and bottom of the fixture is our powerful 120V AC LED technology, covered by premium frosted optical lenses which omits the light from the fixture evenly against the wall. Available in two different styles and sizes view series for full family details.