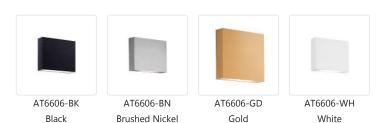

## **SPECIFICATION DETAILS**

\* For custom options, consult factory for details.

| Fixture Dimensions       | W5-1/2" x H4-1/2" x E1-1/2"                             |
|--------------------------|---------------------------------------------------------|
| Light Source             | LED                                                     |
| Wattage                  | 15W                                                     |
| Total Lumens             | 1200lm                                                  |
| Delivered Lumens         | BK-252lm; BN-518lm; GD-441lm; WH-580lm;                 |
| Voltage                  | 120V                                                    |
| <b>Color Temperature</b> | 3000K                                                   |
| CRI (Ra)                 | >90                                                     |
| Optional Color Temps     | 2700K - 5000K Available, Minimum Order Quantities Apply |
| LED Rated Life           | 50,000 hours                                            |
| Dimming                  | 100% - 10%, ELV Dimmer (Not Included)                   |
| Diffuser Details         | Frosted Glass Diffuser                                  |
| Location                 | Wet Location (GD-Gold finish dry location only)         |
| Warranty                 | 5 Years                                                 |
| ADA Compliant            | Yes                                                     |