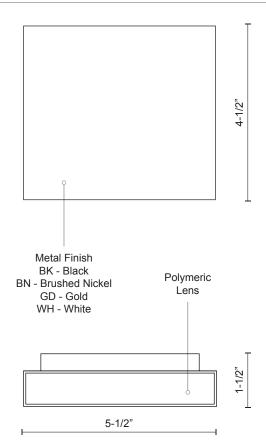

## **SPECIFICATION DETAILS**

\* For custom options, consult factory for details.

| Fixture Dimensions       | W5-1/2" x H4-1/2" x E1-1/2"                             |
|--------------------------|---------------------------------------------------------|
| Light Source             | LED                                                     |
| Wattage                  | 15W                                                     |
| Total Lumens             | 1200lm                                                  |
| Delivered Lumens         | BK-252lm; BN-518lm; GD-441lm; WH-580lm;                 |
| Voltage                  | 120V                                                    |
| <b>Color Temperature</b> | 3000K                                                   |
| CRI (Ra)                 | >90                                                     |
| Optional Color Temps     | 2700K - 5000K Available, Minimum Order Quantities Apply |
| LED Rated Life           | 50,000 hours                                            |
| Dimming                  | 100% - 10%, ELV Dimmer (Not Included)                   |
| Diffuser Details         | Frosted Glass Diffuser                                  |
| Location                 | Wet Location (GD-Gold finish dry location only)         |
| Warranty                 | 5 Years                                                 |
| ADA Compliant            | Yes                                                     |