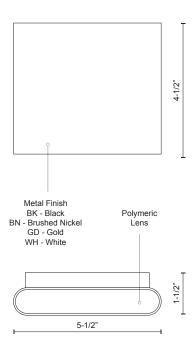

## **SPECIFICATION DETAILS**

\* For custom options, consult factory for details.

| <b>Fixture Dimensions</b> | W5-1/2" x H4-1/2" x E1-1/2"                                |
|---------------------------|------------------------------------------------------------|
| Light Source              | LED                                                        |
| Wattage                   | 15W                                                        |
| Total Lumens              | 1200lm                                                     |
| Delivered Lumens          | BK-256lm; BN-527lm; GD-448lm; WH-589lm;                    |
| Voltage                   | 120V                                                       |
| Color Temperature         | 3000K                                                      |
| CRI (Ra)                  | >90                                                        |
| Optional Color Temps      | 2700K - 5000K Available, Minimum Order Quantities<br>Apply |
| LED Rated Life            | 50,000 hours                                               |
| Dimming                   | 100% - 10%, ELV Dimmer (Not Included)                      |
| Diffuser Details          | Frosted Glass Diffuser                                     |
| Location                  | Wet Location (GD-Gold finish dry location only)            |
| Warranty                  | 5 Years                                                    |
| ADA Compliant             | Yes                                                        |