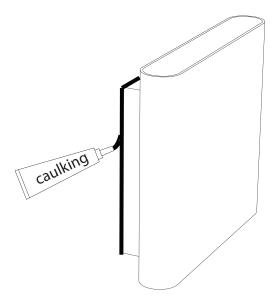

Technical Support: 1-877-452-6858

- Remove the fixture from its original packaging. Remove 1. the mounting plate (1c) from within the canopy backplate (2a) by loosening the four set screws (2d) and two screws (2b). Secure the mounting plate (1c) to the junction box (1a) with screws (1d) provided in the hardware package.
- Attach the canopy backplate (2a) to the mounting plate 2. (1c), which is attached to the electrical junction box (1a) on the wall. First attach all wiring with the provided marrettes (1b) (white to white "N", black to black "L", ground to ground "G"). Now direct the canopy backplate (2a) onto the mounting plate (1c) be sure to line up the mounting threaded holes with the screws (2b). Next, place the canopy (2c) onto the canopy backplate (2a) and secure with all four set screws (2d) turning clockwise.
- \*FOR OUTDOOR OPTION ONLY\* 3.
  - To prevent moisture from entering the outlet box and causing a short, seal around the top and side perimeter between the fixture and the wall surface with weather resistant caulking (see Outdoor Option). The space at bottom should be left un-caulked to prevent moisture
- You have now completed the installation of your fixture, Δ enjoy.

**Outdoor Option** 

19054 28th Avenue Surrey, BC Canada V3Z 6M3 T: 604 538 7162 TF: 1-855 85 KUZCO F: 604 538 7196 W: kuzcolighting.com 20160716