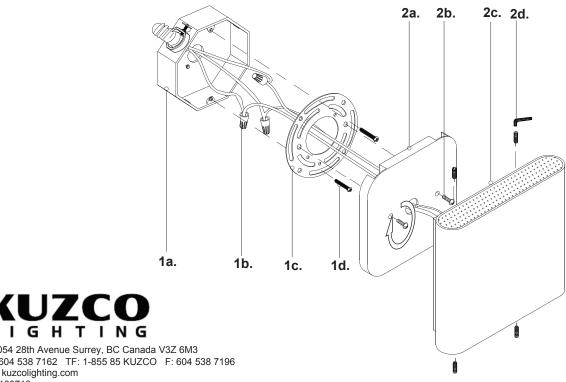

Technical Support: 1-877-452-6858

- Remove the fixture from its original packaging. Remove 1. the mounting plate (1c) from within the canopy backplate (2a) by loosening the four set screws (2d) and two screws (2b). Secure the mounting plate (1c) to the junction box (1a) with screws (1d) provided in the hardware package.
- Attach the canopy backplate (2a) to the mounting plate 2. (1c), which is attached to the electrical junction box (1a) on the wall. First attach all wiring with the provided marrettes (1b) (white to white "N", black to black "L", ground to ground "G"). Now direct the canopy backplate (2a) onto the mounting plate (1c) be sure to line up the mounting threaded holes with the screws (2b). Next, place the canopy (2c) onto the canopy backplate (2a) and secure with all four set screws (2d) turning clockwise.
- \*FOR OUTDOOR OPTION ONLY\* 3.
  - To prevent moisture from entering the outlet box and causing a short, seal around the top and side perimeter between the fixture and the wall surface with weather resistant caulking (see Outdoor Option). The space at bottom should be left un-caulked to prevent moisture
- You have now completed the installation of your fixture, Δ enjoy.