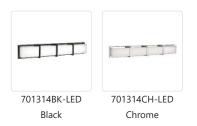

## WATFORD 701314-LED

VANITY



## DESCRIPTION

**PROJECT** 

Elegant LED vanity with rectangular frosted glass with fine clear edges; polished chrome metal details with two metal bands which extend across the glass. Can be mounted horizontal or vertical equipped with our powerful 120V AC LED technology. Available in three different sizes and similar styled flush mounts available, see series for full family details.





## **SPECIFICATION DETAILS**

\* For custom options, consult factory for details.

| W35" x H5-1/8" x E3-1/4"                                   |
|------------------------------------------------------------|
| LED                                                        |
| 39W                                                        |
| 3200lm                                                     |
| CH-2094lm                                                  |
| 120V                                                       |
| 3000K                                                      |
| >90                                                        |
| 2700K - 5000K Available, Minimum Order Quantities<br>Apply |
| 50,000 hours                                               |
| 100% - 10%, ELV Dimm