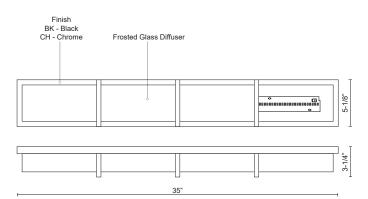

## **SPECIFICATION DETAILS**

\* For custom options, consult factory for details.

| W35" x H5-1/8" x E3-1/4"                                   |
|------------------------------------------------------------|
| LED                                                        |
| 39W                                                        |
| 3200lm                                                     |
| CH-2094lm                                                  |
| 120V                                                       |
| 3000K                                                      |
| >90                                                        |
| 2700K - 5000K Available, Minimum Order Quantities<br>Apply |
| 50,000 hours                                               |
| 100% - 10%, ELV Dimmer (Not Included)                      |
| Frosted Glass with Fine Clear Edge                         |
| Damp                                                       |
| 5 Years                                                    |
| Yes                                                        |
|                                                            |