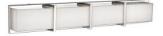

## DESCRIPTION

**PROJECT** 

Elegant LED vanity with rectangular frosted glass with fine clear edges; polished chrome metal details with two metal bands which extend across the glass. Can be mounted horizontal or vertical equipped with our powerful 120V AC LED technology. Available in three different sizes and similar styled flush mounts available, see series for full family details.