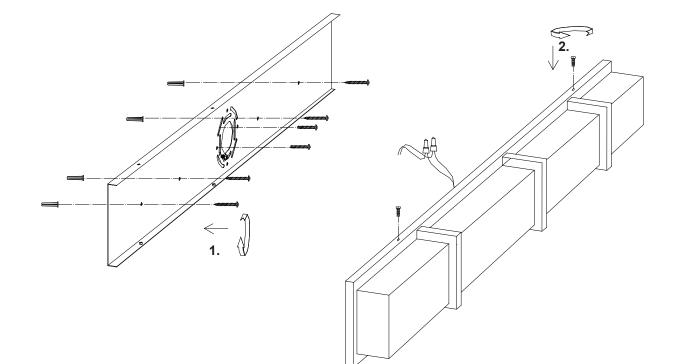

• For dimming, an ELV (Electronic Low Voltage) dimmer is required.

Remove the fixture from its original packaging. Remove the canopy mounting plate from within the canopy and attach it to the electrical junction box, and wall, using the screws provided in the hardware package.

Attach the canopy to the mounting plate, which is attached to the electrical junction box on the wall. First attach all wiring with the provided marrets (white to white "N", black to black "L", ground to ground "G"). Push the canopy onto the mounting plate, then insert the screw(s) into the hole(s) on the top of the canopy, once inserted, screw in the screw(s) provided to secure the fixture to the wall.