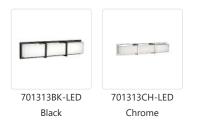

## **DESCRIPTION**

**PROJECT** 

Elegant LED vanity with rectangular frosted glass with fine clear edges; polished chrome metal details with two metal bands which extend across the glass. Can be mounted horizontal or vertical equipped with our powerful 120V AC LED technology. Available in three different sizes and similar styled flush mounts available, see series for full family details.