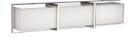

## **DESCRIPTION**

**PROJECT** 

Elegant LED vanity with rectangular frosted glass with fine clear edges; polished chrome metal details with two metal bands which extend across the glass. Can be mounted horizontal or vertical equipped with our powerful 120V AC LED technology. Available in three different sizes and similar styled flush mounts available, see series for full family details.