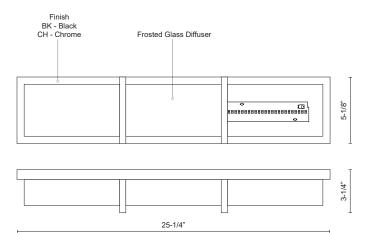

## **SPECIFICATION DETAILS**

 $\ensuremath{^{\star}}$  For custom options, consult factory for details.

| Fixture Dimensions   | W25-1/4" x H5-1/8" x E3-1/4"                               |
|----------------------|------------------------------------------------------------|
| Light Source         | LED                                                        |
| Wattage              | 29W                                                        |
| Total Lumens         | 2400lm                                                     |
| Delivered Lumens     | CH-1604lm                                                  |
| Voltage              | 120V                                                       |
| Color Temperature    | 3000K                                                      |
| CRI (Ra)             | >90                                                        |
| Optional Color Temps | 2700K - 5000K Available, Minimum Order Quantities<br>Apply |
| LED Rated Life       | 50,000 hours                                               |
| Dimming              | 100% - 10%, ELV Dimmer (Not Included)                      |
| Glass Details        | Frosted Glass with Fine Clear Edge                         |
| Location             | Damp                                                       |
| Warranty             | 5 Years                                                    |
| ADA Compliant        | Yes                                                        |