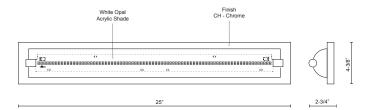

## **SPECIFICATION DETAILS**

\* For custom options, consult factory for details.

| Fixture Dimensions   | W25"x H4-3/8" x E2-3/4"                                    |
|----------------------|------------------------------------------------------------|
| Light Source         | LED                                                        |
| Wattage              | 29W                                                        |
| Total Lumens         | 2400lm                                                     |
| Delivered Lumens     | CH-1526lm                                                  |
| Voltage              | 120V                                                       |
| Color Temperature    | 3000K                                                      |
| CRI (Ra)             | >90                                                        |
| Optional Color Temps | 2700K - 5000K Available, Minimum Order Quantities<br>Apply |
| LED Rated Life       | 50,000 hours                                               |
| Dimming              | 100% - 10%, ELV Dimmer (Not Included)                      |
| Glass Details        | White Opal Glass                                           |
| Location             | Damp                                                       |
| Warranty             | 5 Years                                                    |
| ADA Compliant        | Yes                                                        |