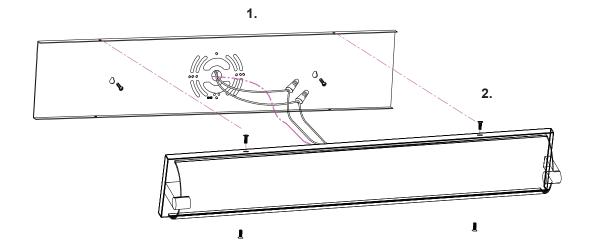

## Please Note:

- All Kuzco LED fixtures come with pre-wired LED module(s).
- Unless instructed to do so, please do not touch any part of the LED module(s) as any unnecessary contact with the module could cause permanent damage.
- For dimming, an ELV (Electronic Low Voltage) dimmer is required.
- Remove the fixture from its original packaging. Remove the canopy mounting plate from within the canopy and attach it to the electrical junction box, and wall, using the screws provided in the hardware package.
- Attach the canopy to the mounting plate, which is attached to the electrical junction box on the wall. First attach all wiring with the provided marrets (white to white "N", black to black "L", ground to ground "G"). Push the canopy onto the mounting plate, then insert the screw(s) into the hole(s) on the top of the canopy, once inserted, screw in the screw(s) provided to secure the fixture to the wall.
- You have now completed the installation of your fixture, please enjoy.