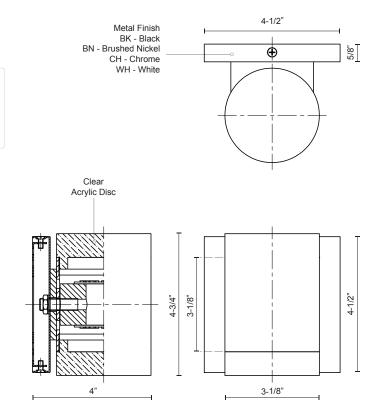

## DESCRIPTION

LED cylinder shaped updown wall sconce with clear acrylic discs. Metal details in white, black, brushed nickel or chrome finish, and is equipped with our powerful 120V AC LED technology,

## SPECIFICATION DETAILS

\* For custom options, consult factory for details.

| Fixture Dimensions   | W3-1/8" x H4-3/4" x E4"                                    |  |
|----------------------|------------------------------------------------------------|--|
| Light Source         | LED                                                        |  |
| Wattage              | 19W                                                        |  |
| Total Lumens         | 1200lm                                                     |  |
| Delivered Lumens     | BK-705lm; BN-767lm; CH-868lm;                              |  |
| Voltage              | 120V                                                       |  |
| Color Temperature    | 3000K                                                      |  |
| CRI (Ra)             | >90                                                        |  |
| Optional Color Temps | 2700K - 5000K Available, Minimum Order Quantities<br>Apply |  |
| LED Rated Life       | 50,000 hours                                               |  |
| Dimming              | 100% - 10%, ELV Dimmer (Not Included)                      |  |
| Glass Details        | Clear Glass                                                |  |
| Diffuser Details     | Frosted Glass Diffuser                                     |  |
| Location             | Dry                                                        |  |
| Warranty             | 5 Years                                                    |  |
| Canopy Dimensions    | W4-1/2" x H4-1/2" x E5/8"                                  |  |