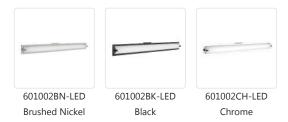

## DESCRIPTION

Single lamp vanity with white opal glass cylinder and frosted side covers, metal details available in brushed nickel or chrome finish. Equipped with our powerful 120V AC LED technology. Available in three different sizes see series for full details.