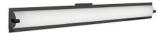

## DESCRIPTION

Single lamp vanity with white opal glass cylinder and frosted side covers, metal details available in brushed nickel or chrome finish. Equipped with our powerful 120V AC LED technology. Available in three different sizes see series for full details.