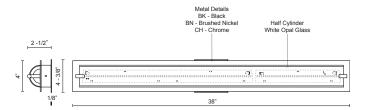

## **SPECIFICATION DETAILS**

\* For custom options, consult factory for details.

| <b>Fixture Dimensions</b>                     | W38" x H4" x E2-1/2"                                                           |
|-----------------------------------------------|--------------------------------------------------------------------------------|
| Light Source                                  | LED                                                                            |
| Wattage                                       | 43W                                                                            |
| Total Lumens                                  | 3600lm                                                                         |
| Delivered Lumens                              | BN-2610lm; CH-2256lm;                                                          |
| Voltage                                       | 120V                                                                           |
| Color Temperature                             | 3000K                                                                          |
| CRI (Ra)                                      | >90                                                                            |
|                                               |                                                                                |
| Optional Color Temps                          | 2700K - 5000K Available, Minimum Order Quantities<br>Apply                     |
| Optional Color Temps  LED Rated Life          |                                                                                |
|                                               | Apply                                                                          |
| LED Rated Life                                | Apply<br>50,000 hours                                                          |
| LED Rated Life Dimming                        | Apply 50,000 hours 100% - 10%, ELV Dimmer (Not Included)                       |
| LED Rated Life Dimming Glass Details          | Apply 50,000 hours 100% - 10%, ELV Dimmer (Not Included) White Opal Glass      |
| LED Rated Life Dimming Glass Details Location | Apply 50,000 hours 100% - 10%, ELV Dimmer (Not Included) White Opal Glass Damp |