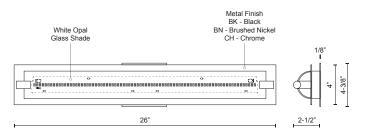

## **DESCRIPTION**

**PROJECT** 

Single lamp vanity with white opal glass cylinder and frosted side covers, metal details available in brushed nickel or chrome finish. Equipped with our powerful 120V AC LED technology. Available in three different sizes see series for full details.

601001CH-LED Chrome

601001BN-LED Brushed Nickel

601001BK-LED Black

## **SPECIFICATION DETAILS**

\* For custom options, consult factory for details.

| Fixture Dimensions                            | W26" x H4" x E2-1/2"                                                           |
|-----------------------------------------------|--------------------------------------------------------------------------------|
| Light Source                                  | LED                                                                            |
| Wattage                                       | 29W                                                                            |
| Total Lumens                                  | 2400lm                                                                         |
| Delivered Lumens                              | BN-1740lm; CH-1504lm;                                                          |
| Voltage                                       | 120V                                                                           |
| Color Temperature                             | 3000K                                                                          |
| CRI (Ra)                                      | >90                                                                            |
|                                               |                                                                                |
| Optional Color Temps                          | 2700K - 5000K Available, Minimum Order Quantities<br>Apply                     |
| Optional Color Temps  LED Rated Life          | ·                                                                              |
| •                                             | Apply                                                                          |
| LED Rated Life                                | Apply<br>50,000 hours                                                          |
| LED Rated Life Dimming                        | Apply 50,000 hours 100% - 10%, ELV Dimmer (Not Included)                       |
| LED Rated Life Dimming Glass Details          | Apply 50,000 hours 100% - 10%, ELV Dimmer (Not Included) White Opal Glass      |
| LED Rated Life Dimming Glass Details Location | Apply 50,000 hours 100% - 10%, ELV Dimmer (Not Included) White Opal Glass Damp |