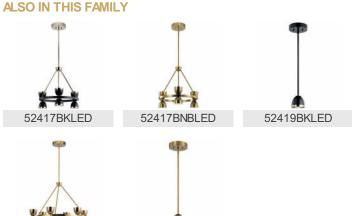

# **Finish Options**

Black

**Brushed Natural Brass** 

52418BNBLED

52419BNBLED