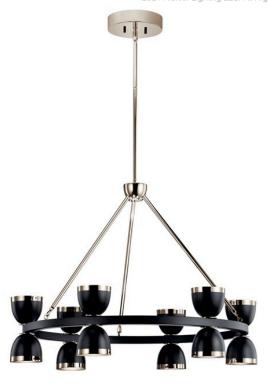

## **SPECIFICATIONS**

| 041614110116141                                                                                                                 |                                                         |
|---------------------------------------------------------------------------------------------------------------------------------|---------------------------------------------------------|
| Certifications/Qualifications                                                                                                   |                                                         |
|                                                                                                                                 | www.kichler.com/warranty                                |
| Dimensions                                                                                                                      |                                                         |
| Base Backplate Weight Height Overall Height Width                                                                               | 7.00 DIA<br>12.00 LBS<br>23.00"<br>61.00"<br>31.00"     |
| Light Source Delivered Lumens Dimmable Expected Life Span (Hours) Lamp Included Light Source # of Bulbs/LED Modules Socket Wire | 2300<br>Yes<br>40000<br>Integrated<br>LED<br>12<br>105" |
| Mounting/Installation Interior/Exterior Lead Wire Length                                                                        | Interior<br>95"                                         |

Dry Stem Hang

90 3000K

12.00 LBS

# Kelvin Temperature

Location Rating

Mounting Style Mounting Weight

**Photometrics** Color Rendering Index

Housing Diffuser Description Frosted Acrylic Primary Material STEEL

### **Product/Ordering Information**

SKU 52418BKLED Finish

Style Mid-Century Modern UPC 783927002509