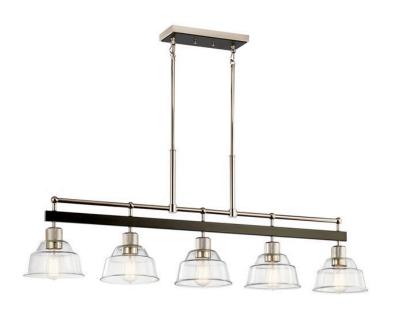

## **SPECIFICATIONS**

| or Lon Idanions                                                                                                                        |                                                                |
|----------------------------------------------------------------------------------------------------------------------------------------|----------------------------------------------------------------|
| Certifications/Qualifications                                                                                                          |                                                                |
|                                                                                                                                        | www.kichler.com/warranty                                       |
| Dimensions Base Backplate Chain/Stem Length Weight Height Length Overall Height Width                                                  | 11.75 X 5.00<br>36"<br>17.00 LBS<br>19.00"<br>50.00"<br>58.00" |
| Light Source Lamp Included Lamp Type Light Source Max or Nominal Watt # of Bulbs/LED Modules Max Wattage/Range Socket Type Socket Wire | Not Included A19 Incandescent 75.00 5 75.00 Medium 105"        |
| Mounting/Installation Interior/Exterior Lead Wire Length Location Rating                                                               | Interior<br>98"<br>Dry                                         |

## **FIXTURE ATTRIBUTES**

Mounting Style

Mounting Weight

| Housing Diffuser Description Primary Material          | Clear<br>STEEL                           |
|--------------------------------------------------------|------------------------------------------|
| Product/Ordering Information<br>SKU<br>Finish<br>Style | 52404PN<br>Polished Nickel<br>Industrial |
| UPC                                                    | 783927001854                             |

Stem Hung 11.80 LBS

Polished Nickel