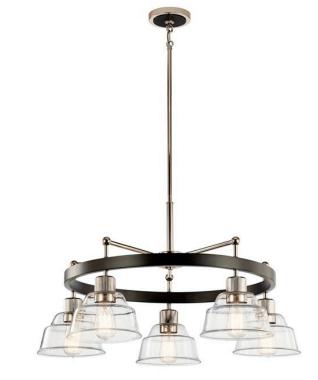

### **SPECIFICATIONS**

| Certifications/Qualifications                                                                                                          |                                                            |
|----------------------------------------------------------------------------------------------------------------------------------------|------------------------------------------------------------|
|                                                                                                                                        | www.kichler.com/warranty                                   |
| Dimensions                                                                                                                             |                                                            |
| Base Backplate Chain/Stem Length Weight Height Overall Height Width                                                                    | 5.00 DIA<br>36"<br>14.80 LBS<br>17.75"<br>56.00"<br>31.50" |
| Light Source Lamp Included Lamp Type Light Source Max or Nominal Watt # of Bulbs/LED Modules Max Wattage/Range Socket Type Socket Wire | Not Included A19 Incandescent 75.00 5 75.00 Medium 105"    |
| Mounting/Installation                                                                                                                  |                                                            |

Interior/Exterior Interior Lead Wire Length 100" Location Rating Dry Mounting Style Stem Hung 9.30 LBS Mounting Weight Slope Ceiling Kit Included Yes

### **FIXTURE ATTRIBUTES**

|   | ousing |   |   |   |   |   |        |  |
|---|--------|---|---|---|---|---|--------|--|
| ш | 0      |   | 0 | п | P | • | $\sim$ |  |
|   | v      | u | 3 |   |   |   | u      |  |

Diffuser Description Clear Primary Material STEEL

### **Product/Ordering Information**

SKU 52403PN Finish Polished Nickel Style Industrial UPC 783927001830

# **Finish Options**

Polished Nickel