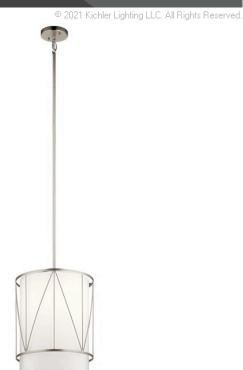

## **SPECIFICATIONS**

| · · · · · · · · · · · · · · · · · ·                                                                                       |                                                                            |
|---------------------------------------------------------------------------------------------------------------------------|----------------------------------------------------------------------------|
| Certifications/Qualifications                                                                                             |                                                                            |
|                                                                                                                           | www.kichler.com/warranty                                                   |
| Dimensions                                                                                                                |                                                                            |
| Base Backplate Chain/Stem Length Weight Height Overall Height Width                                                       | 4.75 DIA<br>36"<br>7.10 LBS<br>18.25"<br>56.00"<br>12.00"                  |
| Light Source                                                                                                              |                                                                            |
| Lamp Included Lamp Type Light Source Max or Nominal Watt # of Bulbs/LED Modules Max Wattage/Range Socket Type Socket Wire | Not Included<br>A19<br>Incandescent<br>100W<br>1<br>100W<br>Medium<br>105" |
| Mounting/Installation                                                                                                     |                                                                            |
| Interior/Exterior                                                                                                         | Interior                                                                   |

# Slope Ceiling Kit Included FIXTURE ATTRIBUTES

Lead Wire Length Location Rating

Mounting Weight

Diffuser Description Satin Etched
Primary Material STEEL

Shade Description WHITE FABRIC SHADE

#### **Product/Ordering Information**

 SKU
 52073SN

 Finish
 Satin Nickel

 Style
 Transitional

 UPC
 783927573382