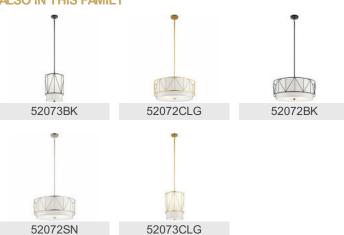

|                                                                            |
| Interior/Exterior                                                                                                         | Interior                                                                   |

73"

Dry

Yes

5.10 LBS

# Slope Ceiling Kit Included FIXTURE ATTRIBUTES

Lead Wire Length Location Rating

Mounting Weight

Diffuser Description Satin Etched
Primary Material STEEL

Shade Description WHITE FABRIC SHADE

#### **Product/Ordering Information**

 SKU
 52073SN

 Finish
 Satin Nickel

 Style
 Transitional

 UPC
 783927573382

## **Finish Options**



Black



Classic Gold



Satin Nickel



### **ALSO IN THIS FAMILY**