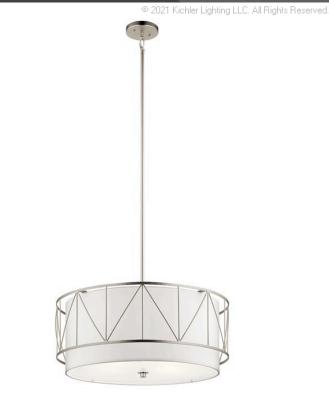

### **FIXTURE ATTRIBUTES**

| н | o | u | S | П | n | a |
|---|---|---|---|---|---|---|

Diffuser Description Satin Etched Primary Material STEEL

Shade Description WHITE FABRIC SHADE

#### **Product/Ordering Information**

 SKU
 52072SN

 Finish
 Satin Nickel

 Style
 Transitional

 UPC
 783927573351

# **Finish Options**

Black

Classic Gold

Satin Nickel