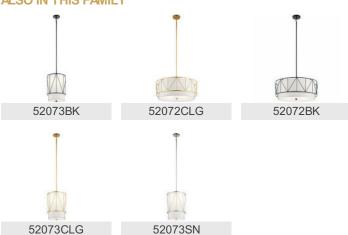

d             |
| Lamp Type                     | A19                      |
| Light Source                  | Incandescent             |

75W

75W

150"

Medium

4

Mounting/Installation

Max or Nominal Watt # of Bulbs/LED Modules

Max Wattage/Range

Socket Type

Socket Wire

Interior/Exterior Interior
Lead Wire Length 106"
Location Rating Dry
Mounting Weight 9.40 LBS
Slope Ceiling Kit Included Yes

### **FIXTURE ATTRIBUTES**

| н | o | u | S | П | n | a |
|---|---|---|---|---|---|---|

Diffuser Description Satin Etched Primary Material STEEL

Shade Description WHITE FABRIC SHADE

#### **Product/Ordering Information**

 SKU
 52072SN

 Finish
 Satin Nickel

 Style
 Transitional

 UPC
 783927573351

# **Finish Options**



Black



Classic Gold



Satin Nickel



# **ALSO IN THIS FAMILY**