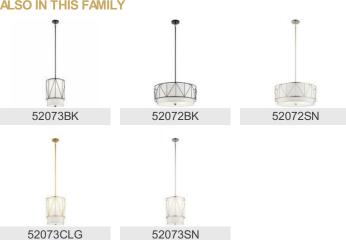

odules Max Wattage/Range Socket Type Socket Wire | Not Included<br>A19<br>Incandescent<br>75W<br>4<br>75W<br>Medium<br>150" |
| Mounting/Installation                                                                                                     |                                                                          |

Interior

9.40 LBS

106"

Dry

Yes

# Slope Ceiling Kit Included **FIXTURE ATTRIBUTES**

|   |    | :   |   |   |
|---|----|-----|---|---|
| п | nı | ısı | m | п |

Interior/Exterior

Location Rating

Mounting Weight

Lead Wire Length

Diffuser Description Satin Etched Primary Material STEEL

### **Product/Ordering Information**

52072CLG Finish Classic Gold Style Transitional UPC 783927573337

## **Finish Options**







Satin Nickel



### **ALSO IN THIS FAMILY**