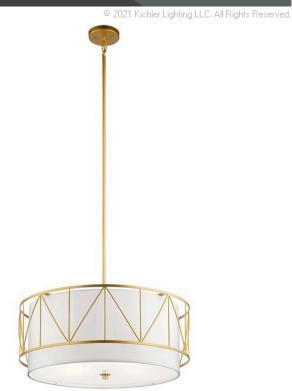

### **SPECIFICATIONS**

| Certifications/Qualifications                                                                                             |                                                                          |
|---------------------------------------------------------------------------------------------------------------------------|--------------------------------------------------------------------------|
|                                                                                                                           | www.kichler.com/warranty                                                 |
| Dimensions                                                                                                                |                                                                          |
| Base Backplate Chain/Stem Length Weight Height Overall Height Width                                                       | 5.00 DIA<br>36"<br>15.20 LBS<br>11.50"<br>49.00"<br>24.00"               |
| Light Source                                                                                                              |                                                                          |
| Lamp Included Lamp Type Light Source Max or Nominal Watt # of Bulbs/LED Modules Max Wattage/Range Socket Type Socket Wire | Not Included<br>A19<br>Incandescent<br>75W<br>4<br>75W<br>Medium<br>150" |
| Mounting/Installation                                                                                                     |                                                                          |

Interior

9.40 LBS

106"

Dry

Yes

# Slope Ceiling Kit Included **FIXTURE ATTRIBUTES**

|   |    | :   |   |   |
|---|----|-----|---|---|
| п | nı | ısı | m | п |

Interior/Exterior

Location Rating

Mounting Weight

Lead Wire Length

Diffuser Description Satin Etched Primary Material STEEL

### **Product/Ordering Information**

52072CLG Finish Classic Gold Style Transitional UPC 783927573337