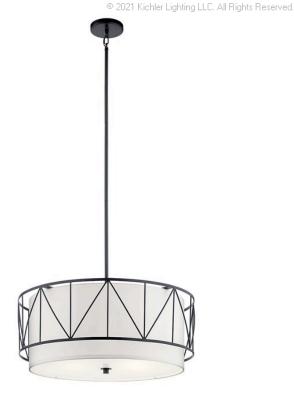

**SPECIFICATIONS** 

| Certifications/Qualifications |                          |
|-------------------------------|--------------------------|
|                               | www.kichler.com/warranty |
| Dimensions                    |                          |
| Base Backplate                | 5.00 DIA                 |
| Chain/Stem Length             | 36"                      |
| Weight                        | 15.20 LBS                |
| Height                        | 11.50"                   |
| Overall Height                | 49.00"                   |
| Width                         | 24.00"                   |
| Light Source                  |                          |
| Lance Leaf ded                | Michigan I. Jan J.       |

150"

Lamp Included Not Included Lamp Type A19 Light Source Incandescent Max or Nominal Watt 75W # of Bulbs/LED Modules 4 75W Max Wattage/Range Socket Type Medium

Mounting/Installation

Socket Wire

Interior/Exterior Interior Lead Wire Length 106" Location Rating Dry Mounting Weight 9.40 LBS Slope Ceiling Kit Included Yes

## **FIXTURE ATTRIBUTES**

Housing

Diffuser Description Satin Etched Primary Material STEEL

WHITE FABRIC SHADE **Shade Description** 

**Product/Ordering Information** 

52072BK SKU Finish Black Style Transitional UPC 783927573344

## **Finish Options**

Black