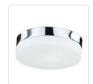

## DESCRIPTION

Two lamp flush mount ceiling fixture with white round opal glass and your choice of bronze, brushed nickel or chrome metal finishes.

52022BN 52022BZ Brushed Nickel Bronze

52022CH Chrome