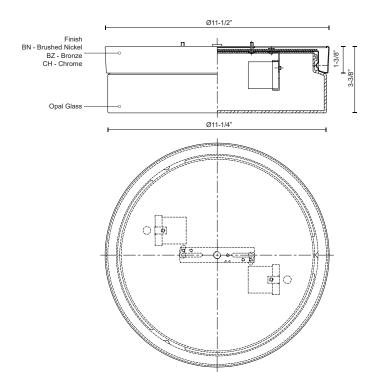

## **SPECIFICATION DETAILS**

\* For custom options, consult factory for details.

| Fixture Dimensions | D11-1/2" x H3-3/8"             |
|--------------------|--------------------------------|
| Lamp Type          | Incandescent, A19, Medium Base |
| Bulbs Included     | No                             |
| Wattage            | 2 x 40W                        |
| Delivered Lumens   | BN-253lm                       |
| Voltage            | 120V                           |
| Glass Details      | White Opal Glass               |
| Location           | Dry                            |
| Warranty           | 5 Years                        |