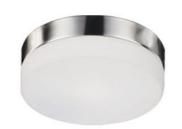

## DESCRIPTION

Two lamp flush mount ceiling fixture with white round opal glass and your choice of bronze, brushed nickel or chrome metal finishes.

52022BN 52022BZ Brushed Nickel Bronze

52022CH Chrome